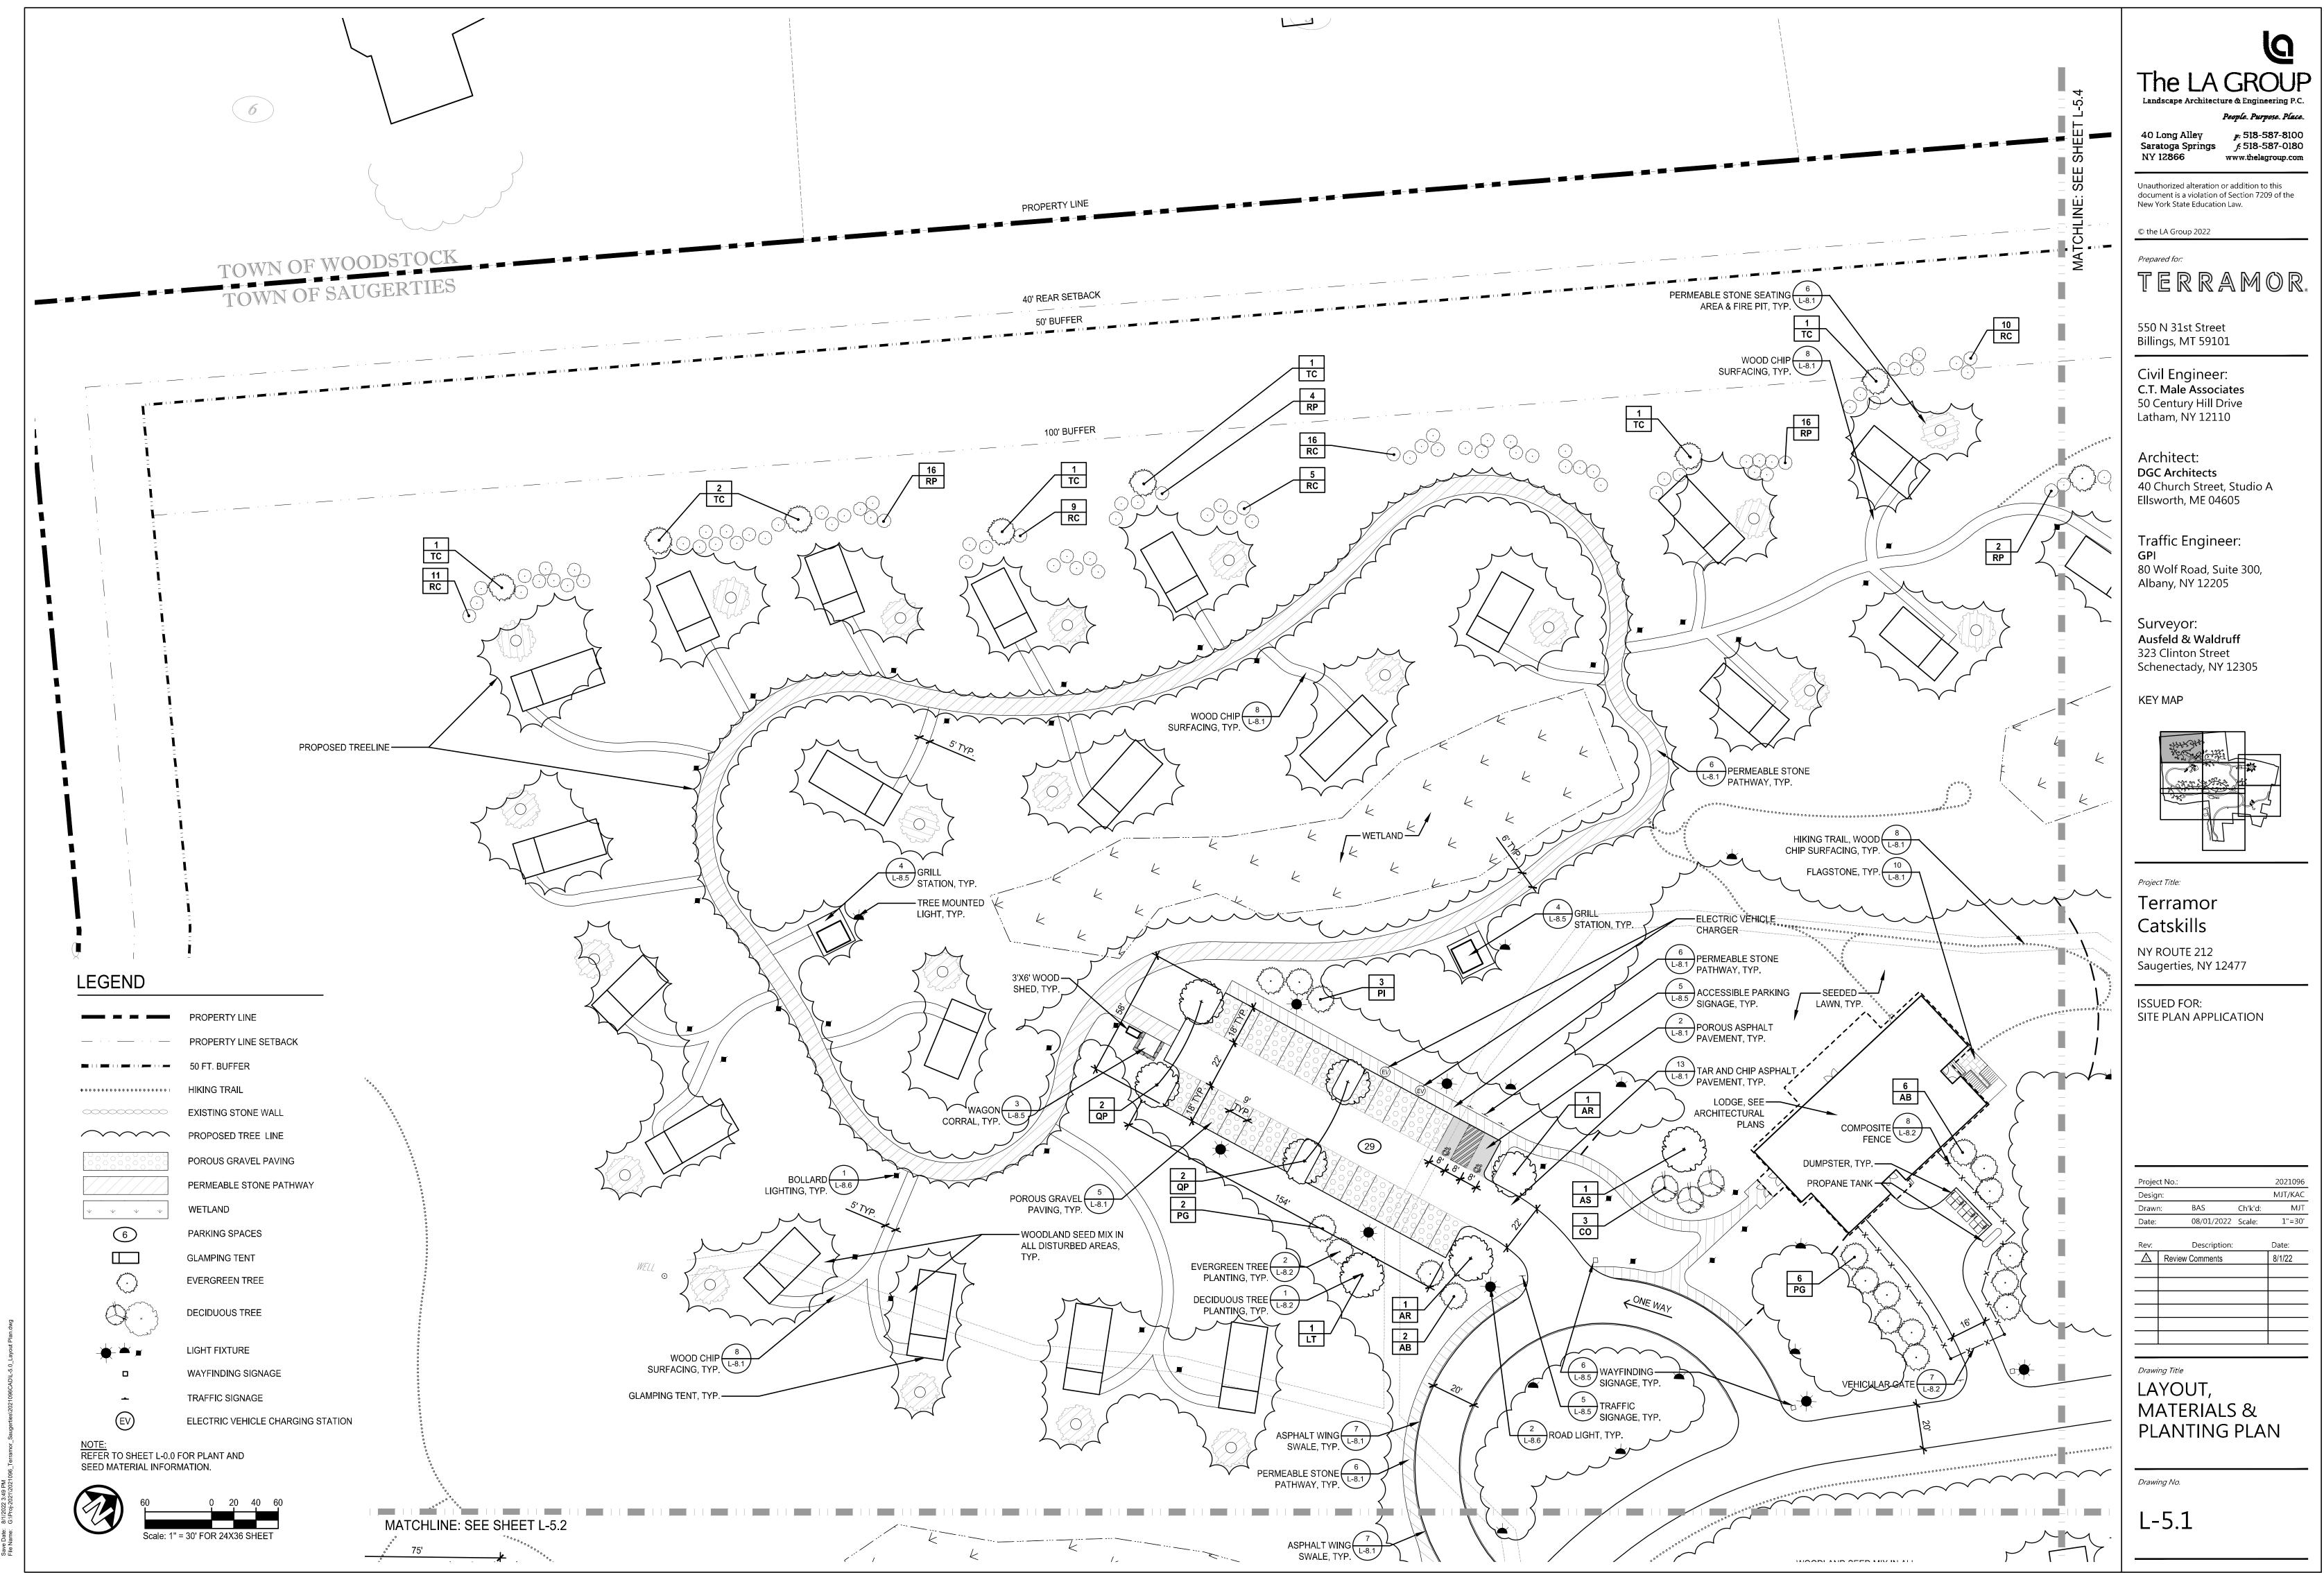

# PLANTING NOTES:

INSPECTOR.

- 1. ALL NEW PLANT MATERIAL SHALL CONFORM TO THE MINIMAL GUIDELINES ESTABLISHED BY THE AMERICAN STANDARD FOR NURSERY STOCK PUBLISHED BY THE AMERICAN ASSOCIATION OF NURSERYMEN, INC. ALL NEW MATERIAL FOR THE PROJECT SHALL BE OF SPECIMEN QUALITY UNLESS APPROVED OTHERWISE BY DIRECTOR'S REPRESENTATIVE.
- 2. ALL CONTAINER GROWN PLANTS SHALL BE PREMIUM QUALITY AND APPEAR 'FULL' IN HEIGHT AND WIDTH WITHIN THE POT. PLANTS DEEMED SUBSTANDARD IN SIZE SHALL BE REJECTED.
- 3. ALL NEW PLANTS TO BE BALLED AND BURLAPPED OR CONTAINER GROWN UNLESS OTHERWISE NOTED ON PLANT LIST.
- 4. THE CONTRACTOR SHALL SUPPLY ALL NEW PLANT MATERIAL IN QUANTITIES SUFFICIENT TO COMPLETE THE PLANTING SHOWN ON THE DRAWINGS.
- 5. IN GENERAL, PLANT SPECIES SUBSTITUTIONS WILL NOT BE ACCEPTED. IF SPECIFIED MATERIAL IS NOT OBTAINABLE, CONTRACTOR SHALL SUBMIT PROOF OF NON-AVAILABILITY TO LANDSCAPE ARCHITECT ALONG WITH PROPOSED SUBSTITUTION. ANY PROPOSED SUBSTITUTIONS OF PLANT SPECIES SHALL BE MADE WITH PLANTS OF EQUIVALENT OVERALL FORM, HEIGHT, SIZE, BRANCHING HABIT, FLOWER, LEAF, COLOR, FRUIT AND CULTURE, AND ONLY AFTER WRITTEN APPROVAL OF THE LANDSCAPE ARCHITECT.
- 6. CONTRACTOR SHALL LOCATE AND VERIFY ALL EXISTING UTILITY LINES PRIOR TO PLANTING AND SHALL REPORT ANY CONFLICTS TO THE DIRECTOR'S REPRESENTATIVE.
- 7. NEW SHRUBS AND GROUND COVER SHALL BEAR THE SAME RELATIONSHIP TO GRADE AS IT BORE TO PREVIOUS GRADE. NO TREES SHALL BE PLANTED BEFORE ACCEPTANCE OF ROUGH GRADING.
- 8. ALL PLANT BEDS TO RECEIVE THREE INCHES (3") OF BARK MULCH UNLESS OTHERWISE SPECIFIED.
- 9. ALL AREAS PROPOSED FOR LAWN SEEDING SHALL RECEIVE A MINIMUM OF 6" OF SUITABLE TOPSOIL PRIOR TO SEEDING. ALL DISTURBED AREAS NOT SCHEDULED FOR PROPOSED WORK SHALL RECEIVE FOUR INCHES (4") OF SUITABLE TOPSOIL PRIOR TO SEEDING.
- 10. PLANTS SHALL BE DELIVERED ONLY AS THEY CAN BE INSTALLED IN REASONABLE TIME. ALL PLANTS ARE SUBJECT TO INSPECTION AT DELIVERY BY THE LANDSCAPE ARCHITECT/DIRECTOR'S REPRESENTATIVE.
- 11. IF DISCREPANCIES EXIST BETWEEN THE NUMBER OF PLANTS DRAWN ON THE PLANTING PLAN AND THE NUMBER OF PLANTS IN THE PLANT LIST, THE PLANTING PLAN SHALL GOVERN.

12. STAKE LOCATION OF ALL PROPOSED PLANTING FOR APPROVAL BY LANDSCAPE ARCHITECT PRIOR TO THE COMMENCEMENT OF PLANTING.

- **GRADING NOTES**
- 1. ALL PROPOSED GRADES SHALL BE SET IN THE FIELD BY A NEW YORK STATE LICENSED LAND SURVEYOR.
- 2. CONTRACTOR SHALL ESTABLISH PERMANENT SECONDARY BENCHMARKS PRIOR TO THE START OF CONSTRUCTION, ALL SECONDARY BENCHMARKS SHALL BE SO LOCATED THAT THEY WILL NOT BE DISTURBED BY CONSTRUCTION.
- 3. PITCH EVENLY BETWEEN SPOT GRADES. ALL PAVED AREAS MUST PITCH TO DRAIN AT A MINIMUM SLOPE OF ONE-EIGHTH INCH (1/8") PER FOOT.
- 4. MAXIMUM CROSSPITCH OF ALL SIDEWALKS IS 2%. RAMPS SHALL NOT EXCEED 1 IN 12 OR 30' IN LENGTH. ANY DISCREPANCIES NOT ALLOWING THIS TO OCCUR SHALL BE REPORTED TO THE DIRECTOR'S REPRESENTATIVE PRIOR TO CONTINUING WORK.
- 5. SITE PAVEMENT SHALL MEET ALL BUILDING DOOR THRESHOLDS FLUSH AND IN ACCORDANCE WITH ADA GUIDELINES.
- 6. ALL PROPOSED TOP OF VERTICAL CURB ELEVATIONS ARE SIX INCHES (6") ABOVE BOTTOM OF CURB UNLESS SHOWN OTHERWISE.
- 7. WHERE NEW PAVING MEETS EXISTING PAVING, NEW PAVING SHALL MEET THE LINE AND GRADE OF THE EXISTING PAVING.
- 8. SET CATCH BASIN AND DROP INLET RIMS TO DRAIN SURROUNDING AREAS AND AT SAME PITCH AS SLOPING PAVEMENT. IF STRUCTURE IS SHOWN ADJACENT TO CURB, SET GRATE TIGHT TO FACE OF CURB.
- 9. EXCAVATION REQUIRED WITHIN 3 FEET OF EXISTING UTILITY LINES SHALL BE DONE BY HAND. CONTRACTOR SHALL REPAIR ANY DAMAGE TO EXISTING UTILITY LINES OR STRUCTURES INCURRED DURING CONSTRUCTION OPERATIONS AT NO ADDITIONAL COST TO OWNER.
- 10. ALL EARTHWORK SHALL BE IN ACCORDANCE WITH THE GEOTECHNICAL REPORT AND SPECIFICATIONS.
- 11. GRADE AREAS ADJACENT TO BUILDING LINES TO DRAIN AWAY FROM STRUCTURE AND PREVENT PONDING. FINISH SURFACES SHALL BE FREE FROM IRREGULAR SURFACE CHANGES.
- 12. EXCAVATION REQUIRED WITHIN DRIP LINE OF TREES DESIGNATED TO REMAIN SHALL BE DONE BY HAND. PLANT MATERIALS DAMAGED BY CONTRACTOR SHALL BE REPLACED IN KIND.
- 13. SLOPE SIDES OF EXCAVATIONS TO COMPLY WITH LOCAL CODES AND ORDINANCES HAVING JURISDICTION AND OSHA REGULATIONS. MAINTAIN SIDE SLOPES OF EXCAVATIONS IN A SAFE CONDITION UNTIL COMPLETION OF BACKFILLING.
- 14. THE GENERAL CONTRACTOR SHALL MAINTAIN OR ADJUST TO NEW FINISH GRADE AS NECESSARY ALL UTILITY AND SITE STRUCTURES SUCH AS LIGHT POLES, SIGN POLES, MAN HOLES, CATCH BASINS, HAND HOLES, WATER AND GAS GATES, HYDRANTS, ETC., FROM MAINTAINED UTILITY AND SITE SYSTEMS UNLESS OTHERWISE NOTED ON THE UTILITY DRAWINGS OR AS DIRECTED BY THE DIRECTOR'S REPRESENTATIVE.
- 15. CONTRACTOR SHALL BLEND NEW EARTHWORK SMOOTHLY INTO EXISTING, PROVIDING VERTICAL CURVES OR ROUNDINGS AT ALL TOP AND BOTTOM OF SLOPES.

SEED MIXES:

AWN - 'COMMERCIAL CONSERVATION SEED MIX'

AND 'CONSERVATION SHADE MIX' BY ERNST

SEEDS, OR SIMILAR BLEND OF PERENNIAL RYE.

REMARKS/SPACING

2"-2 1/2" cal. B&B

- 16. CONTRACTOR SHALL MAINTAIN THE INTEGRITY OF THE EXISTING DRAINAGE SYSTEM AT ALL TIMES. WHEN IT IS NECESSARY TO INTERRUPT THE EXISTING DRAINAGE PATTERNS AND/OR UTILITIES, PROVIDE TEMPORARY FACILITIES UNTIL WORK IS PERMANENTLY STABILIZED AND APPROVED BY DIRECTOR'S REPRESENTATIVE.
- 17. THE SIDES OF ANY NEW CUT AND/OR FILL SLOPES SHALL BE CONSTRUCTED W/ITH SLOPES NO STEEPER THAN 1 FOOT (VERTICAL) OVER 2 FOOT (HORIZONTAL).