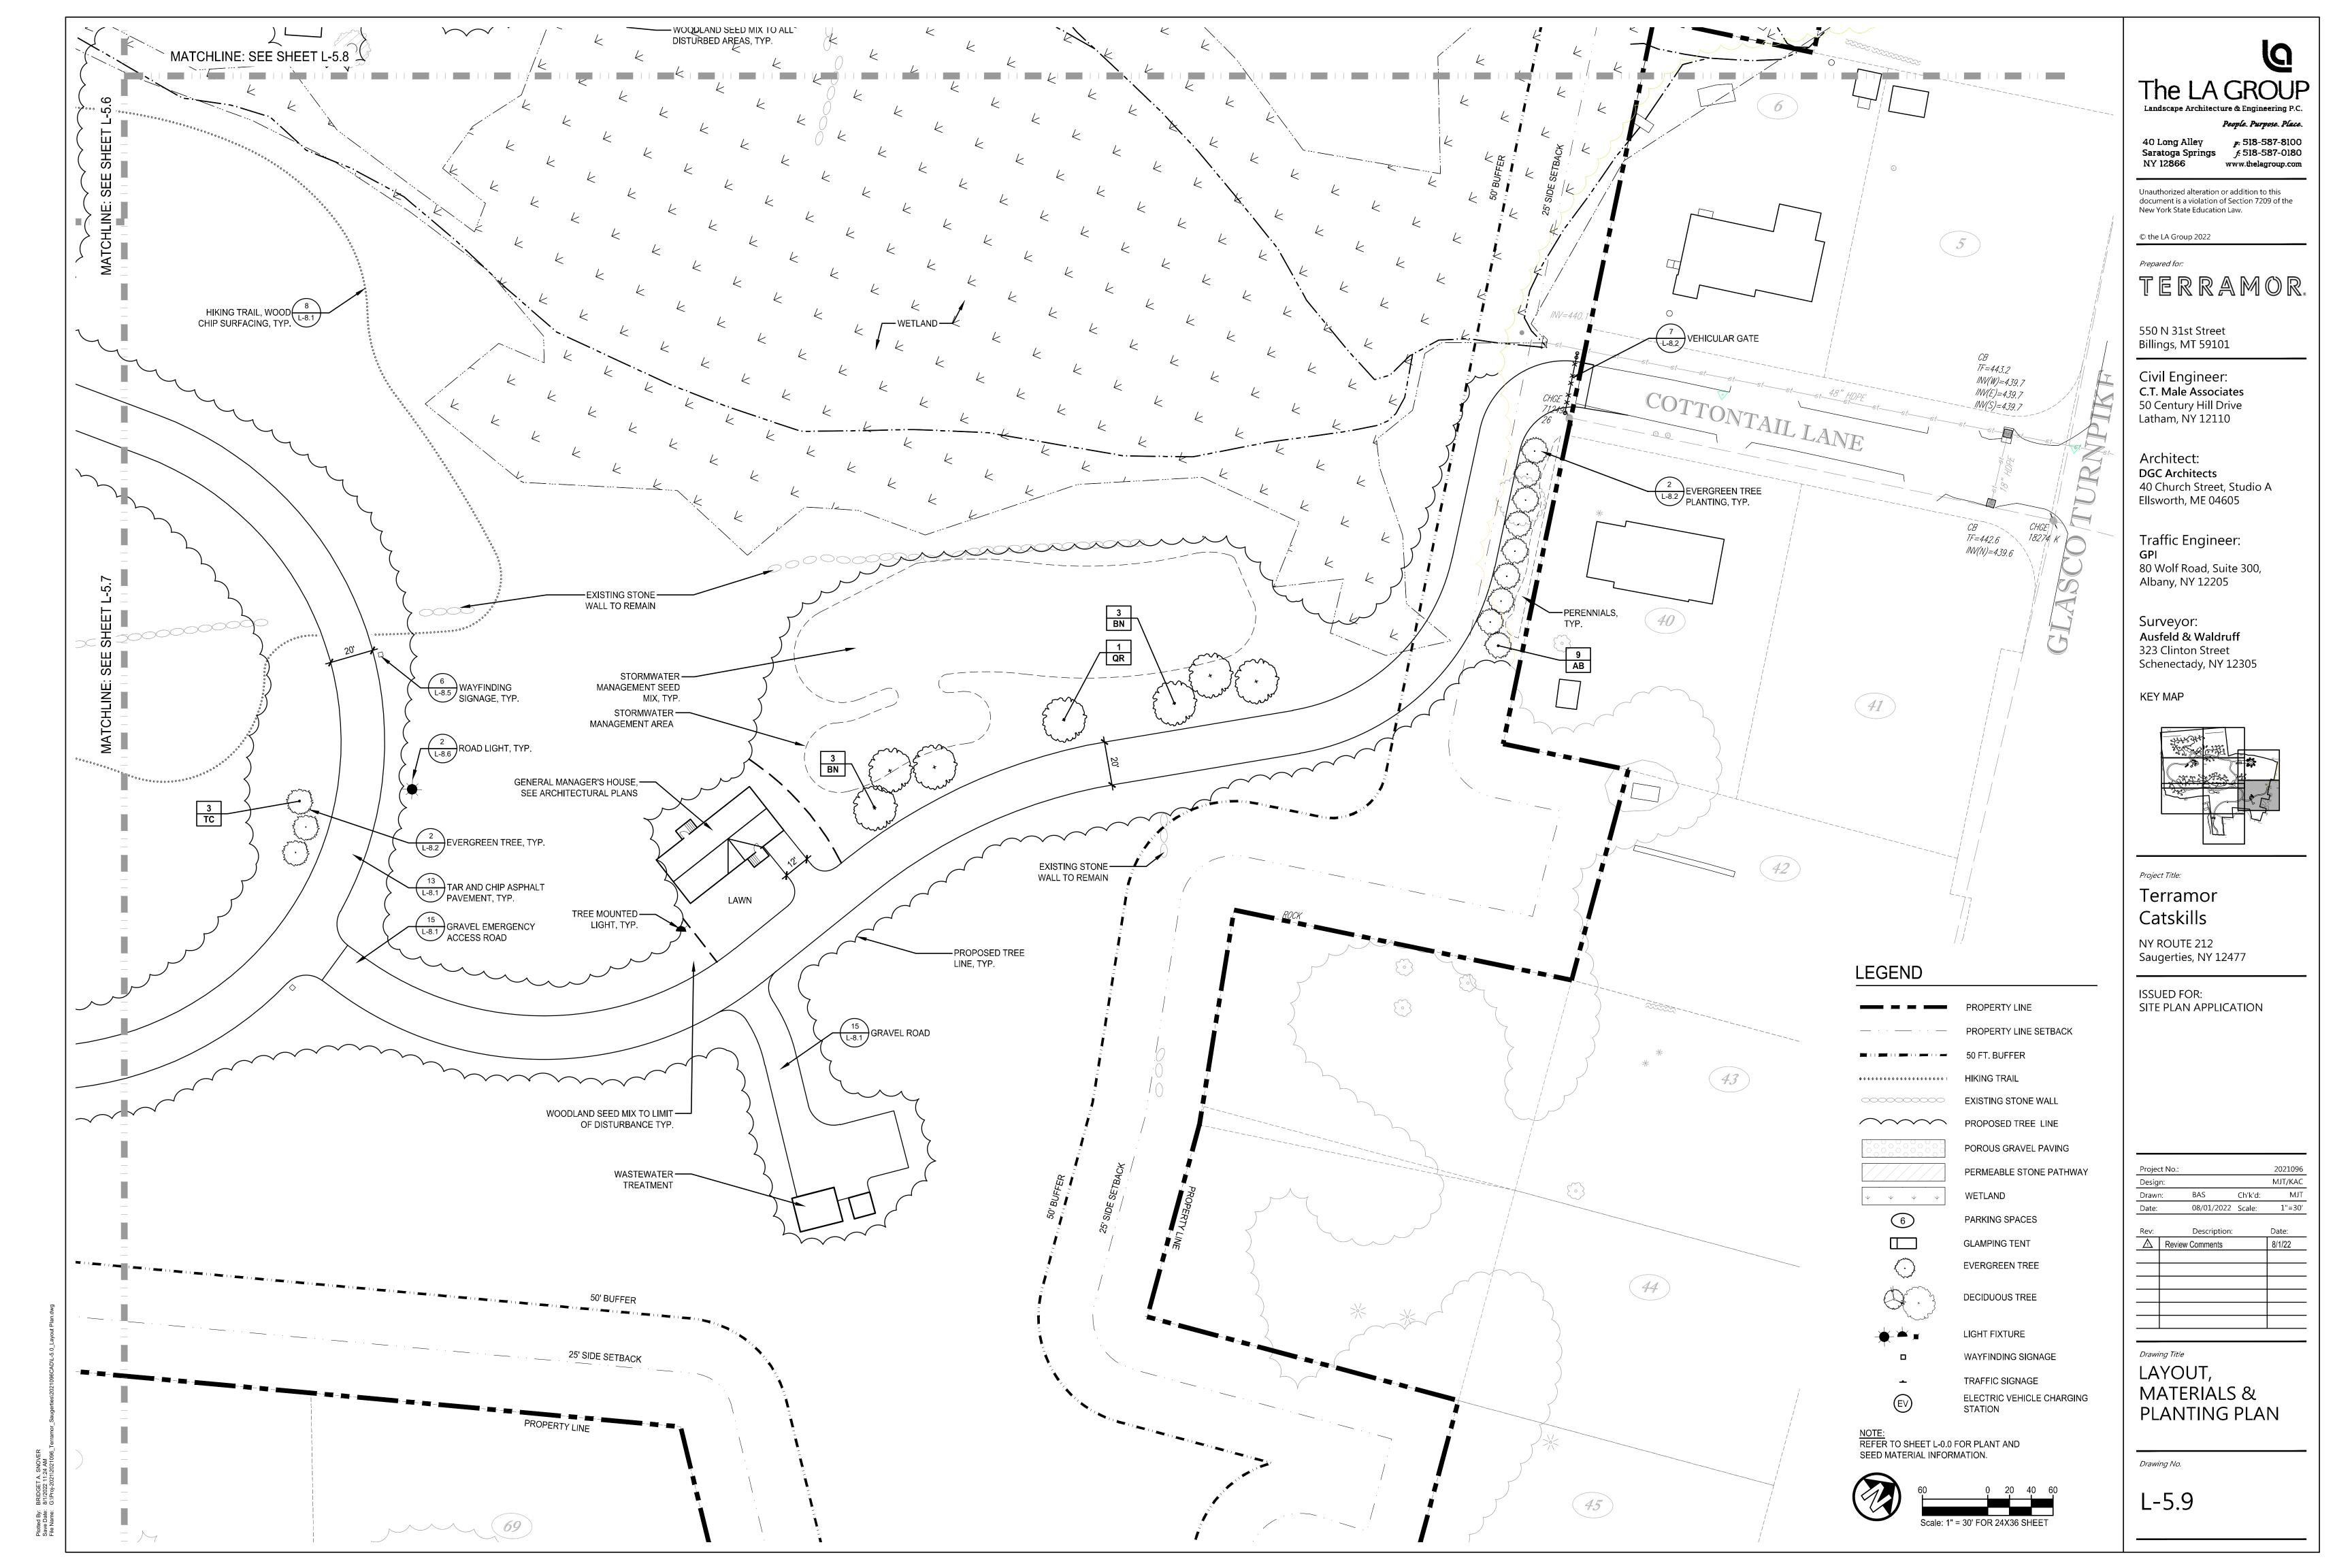

-587-0180
NY 12866 www.thelagroup.com www.thelagroup.com

Unauthorized alteration or addition to this document is a violation of Section 7209 of the New York State Education Law.

© the LA Group 2022

Prepared for:

TERRAMOR.

550 N 31st Street Billings, MT 59101

Civil Engineer: C.T. Male Associates 50 Century Hill Drive Latham, NY 12110

Architect: **DGC Architects** 40 Church Street, Studio A Ellsworth, ME 04605

Traffic Engineer: 80 Wolf Road, Suite 300, Albany, NY 12205

Surveyor: Ausfeld & Waldruff 323 Clinton Street Schenectady, NY 12305

**KEY MAP** 



Project Title:

Terramor Catskills

NY ROUTE 212 Saugerties, NY 12477

ISSUED FOR: SITE PLAN APPLICATION

BAS Ch'k'd: MJT 08/01/2022 Scale: 1"=30'

A Review Comments

Drawing Title

LAYOUT, MATERIALS & PLANTING PLAN

Drawing No.









REAR ELEVATION
1/4" = 1'-0"







People. Purpose. Place. 40 Long Alley p: 518-587-8100
Saratoga Springs f: 518-587-0180
NY 12866 www.thelagroup.com

Unauthorized alteration or addition to this document is a violation of Section 7209 of the New York State Education Law.

© the LA Group 2022

Prepared for:

TERRAMOR.

OUTDOOR RESORT

550 N 31st Street

Billings, MT 59101

Civil Engineer: C.T. Male Associates 50 Century Hill Drive Latham, NY 12110

Architect: **DGC** Architects 40 Church Street, Studio A Ellsworth, ME 04605

Traffic Engineer: 80 Wolf Road, Suite 300, Albany, NY 12205

Surveyor: Ausfeld & Waldruff 323 Clinton Street Schenectady, NY 12305

Terramor Catskills

NY ROUTE 212 Saugerties, NY 12477

ISSUED FOR: SPECIAL USE / SITE PLAN APPLICATION

132109 Project No.: Drawn: M