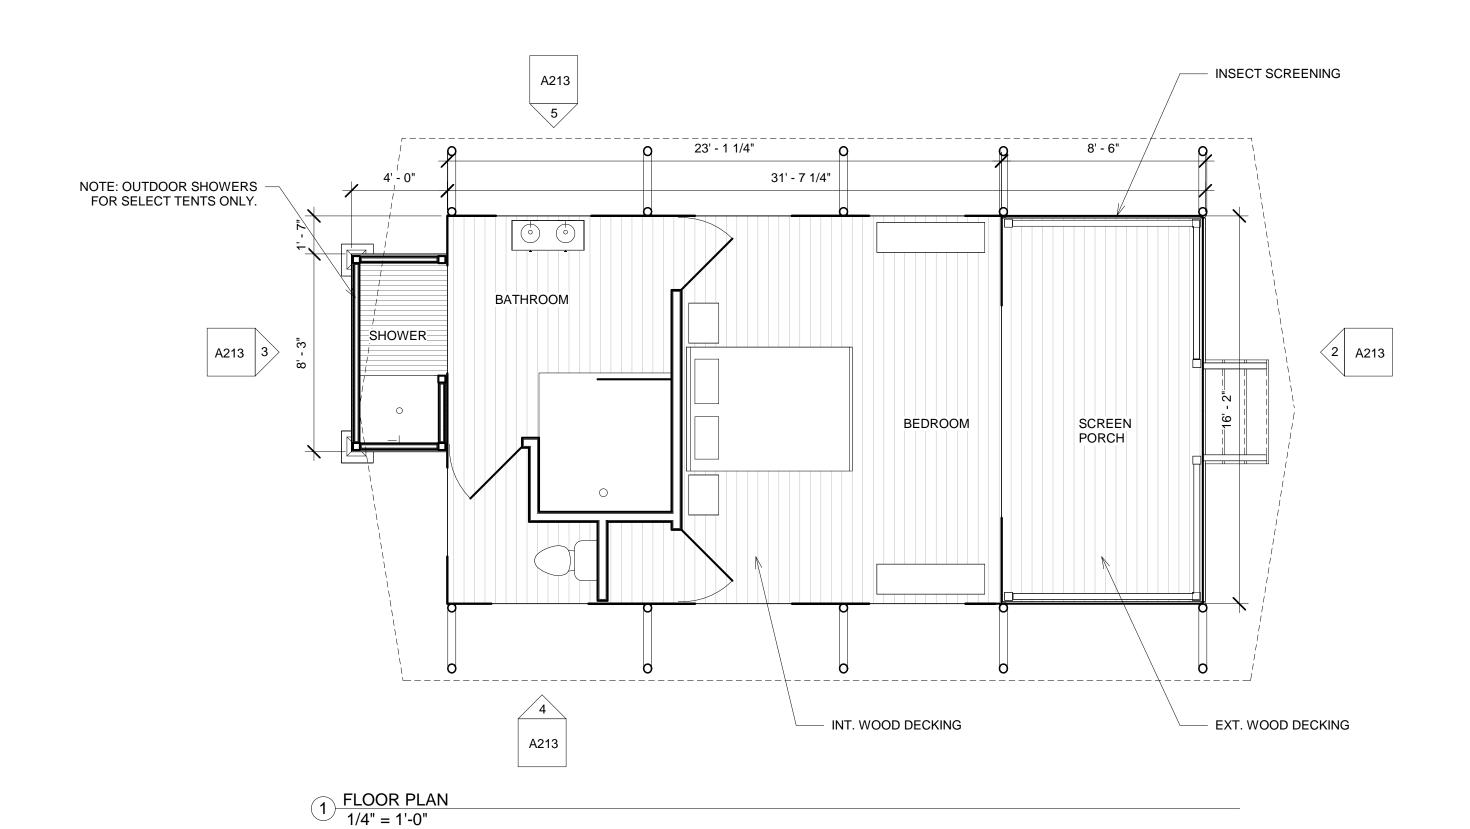

## **GENERAL NOTES**

- EXISTING CONDITIONS DATA WAS COMPILED USING A SURVEY TITLED "ATLA/NPS LAND TITLE BOUNDARY SURVEY OF THE LANDS OF SAUGERTIES DEVELOPERS LLC" BY AUSFELD & WALDRUFF LAND SURVEYORS, DATED OCTOBER 26, 2021.
- PRIOR TO COMMENCING ANY EXCAVATION WORK, THE CONTRACTOR SHALL CONTACT U.F.P.O. (1-800-962-7962) AND THE PROPER LOCAL AUTHORITIES OR RESPECTIVE UTILITY COMPANY HAVING JURISDICTION TO CONFIRM THE LOCATION OF ALL EXISTING UTILITIES BEFORE COMMENCING WORK. ANY COSTS INCURRED BY THE CONTRACTOR DUE TO FAILURE TO CONTACT THE PROPER AUTHORITIES SHALL BECOME THE RESPONSIBILITY OF THE CONTRACTOR.
- 3. PRIOR TO DEMOLITION, THE CONTRACTOR SHALL RETAIN THE SERVICES OF A UTILITY LOCATING SERVICE IN ACCORDANCE WITH SPECIFICATION, THAT SHALL BE RESPONSIBLE FOR LOCATING AND DOCUMENTING ALL UNDERGROUND UTILITIES.
- 4. THE LOCATIONS OF ALL UNDERGROUND UTILITIES SHOWN ON THESE PLANS ARE DIAGRAMMATIC ONLY, CONTRACTOR SHALL COORDINATE LOCATION OF ALL UTILITIES (LINES, DUCTS, CONDUITS, SLEEVES, FOOTINGS, ETC.) WITH LOCATIONS OF PROPOSED LANDSCAPE ELEMENTS (WALLS, FENCE, FOOTINGS, TREE ROOTBALLS, PROPOSED LIGHTING FOOTINGS, ETC.). EXCAVATION REQUIRED WITHIN PROXIMITY OF UTILITY LINES SHALL BE DONE BY HAND. ANY
- 5. THE GENERAL CONTRACTOR SHALL VERIFY ALL SITE CONDITIONS IN THE FIELD AND REPORT ANY DISCREPANCY BETWEEN THE PLANS AND THE ACTUAL FIELD CONDITIONS TO THE OWNER.