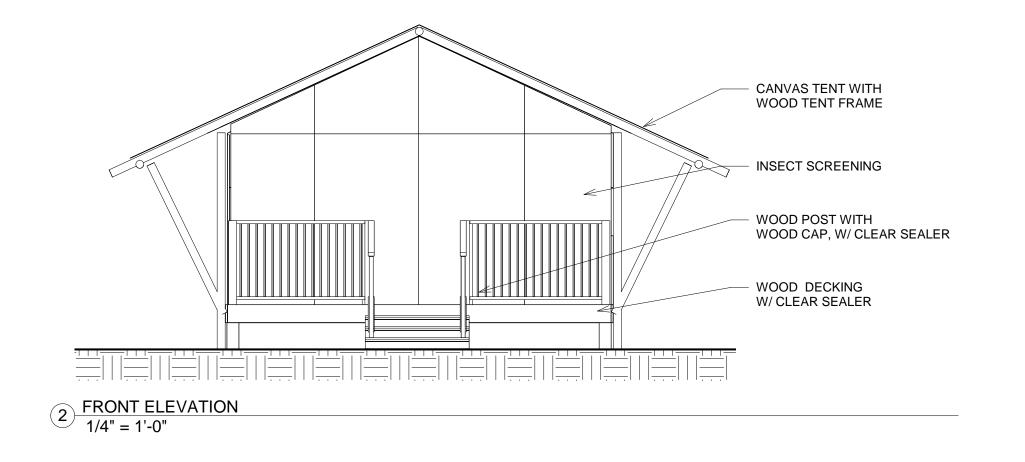

to this document is a violation of Section 7209 of the New York State Education Law.

© the LA Group 2022

Prepared for:

TERRAMOR.

OUTDOOR RESORT

550 N 31st Street

Billings, MT 59101

Civil Engineer: C.T. Male Associates 50 Century Hill Drive Latham, NY 12110

Architect: **DGC** Architects 40 Church Street, Studio A Ellsworth, ME 04605

Traffic Engineer: 80 Wolf Road, Suite 300, Albany, NY 12205

Surveyor: Ausfeld & Waldruff 323 Clinton Street Schenectady, NY 12305

Terramor Catskills

NY ROUTE 212 Saugerties, NY 12477

ISSUED FOR: SPECIAL USE / SITE PLAN APPLICATION

132109 Project No.: Drawn: MDW Ch'k'd: CMH Scale:  $1/4'' = \overline{1'-0''}$ Date: 7/28/2022 Description:

Drawing Title PLANS & **ELEVATIONS** 

**WOODY 35 TENT** 

Drawing No. A213





3 REAR ELEVATION 1/4" = 1'-0"







he LA GROUF

People. Purpose. Place.

40 Long Alley p: 518-587-8100
Saratoga Springs f: 518-587-0180
NY 12866 www.thelagroup.com

Unauthorized alteration or addition to this document is a violation of Section 7209 of the New York State Education Law.

© the LA Group 2022

Prepared for:

TERRAMOR.

OUTDOOR RESORT

550 N 31st Street

Billings, MT 59101

Civil Engineer: C.T. Male Associates 50 Century Hill Drive Latham, NY 12110

Architect:

DGC Architects

40 Church Street, Studio A

Ellsworth, ME 04605

Traffic Engineer: **GPI** 80 Wolf Road, Suite 300, Albany, NY 12205

Surveyor: Ausfeld & Waldruff 323 Clinton Street Schenectady, NY 12305

Terramor Catskills

NY ROUTE 212 Saugerties, NY 12477

ISSUED FOR: SPECIAL USE / SITE PLAN APPLICATION

 Project No.:
 132109
 2021096

 Design: