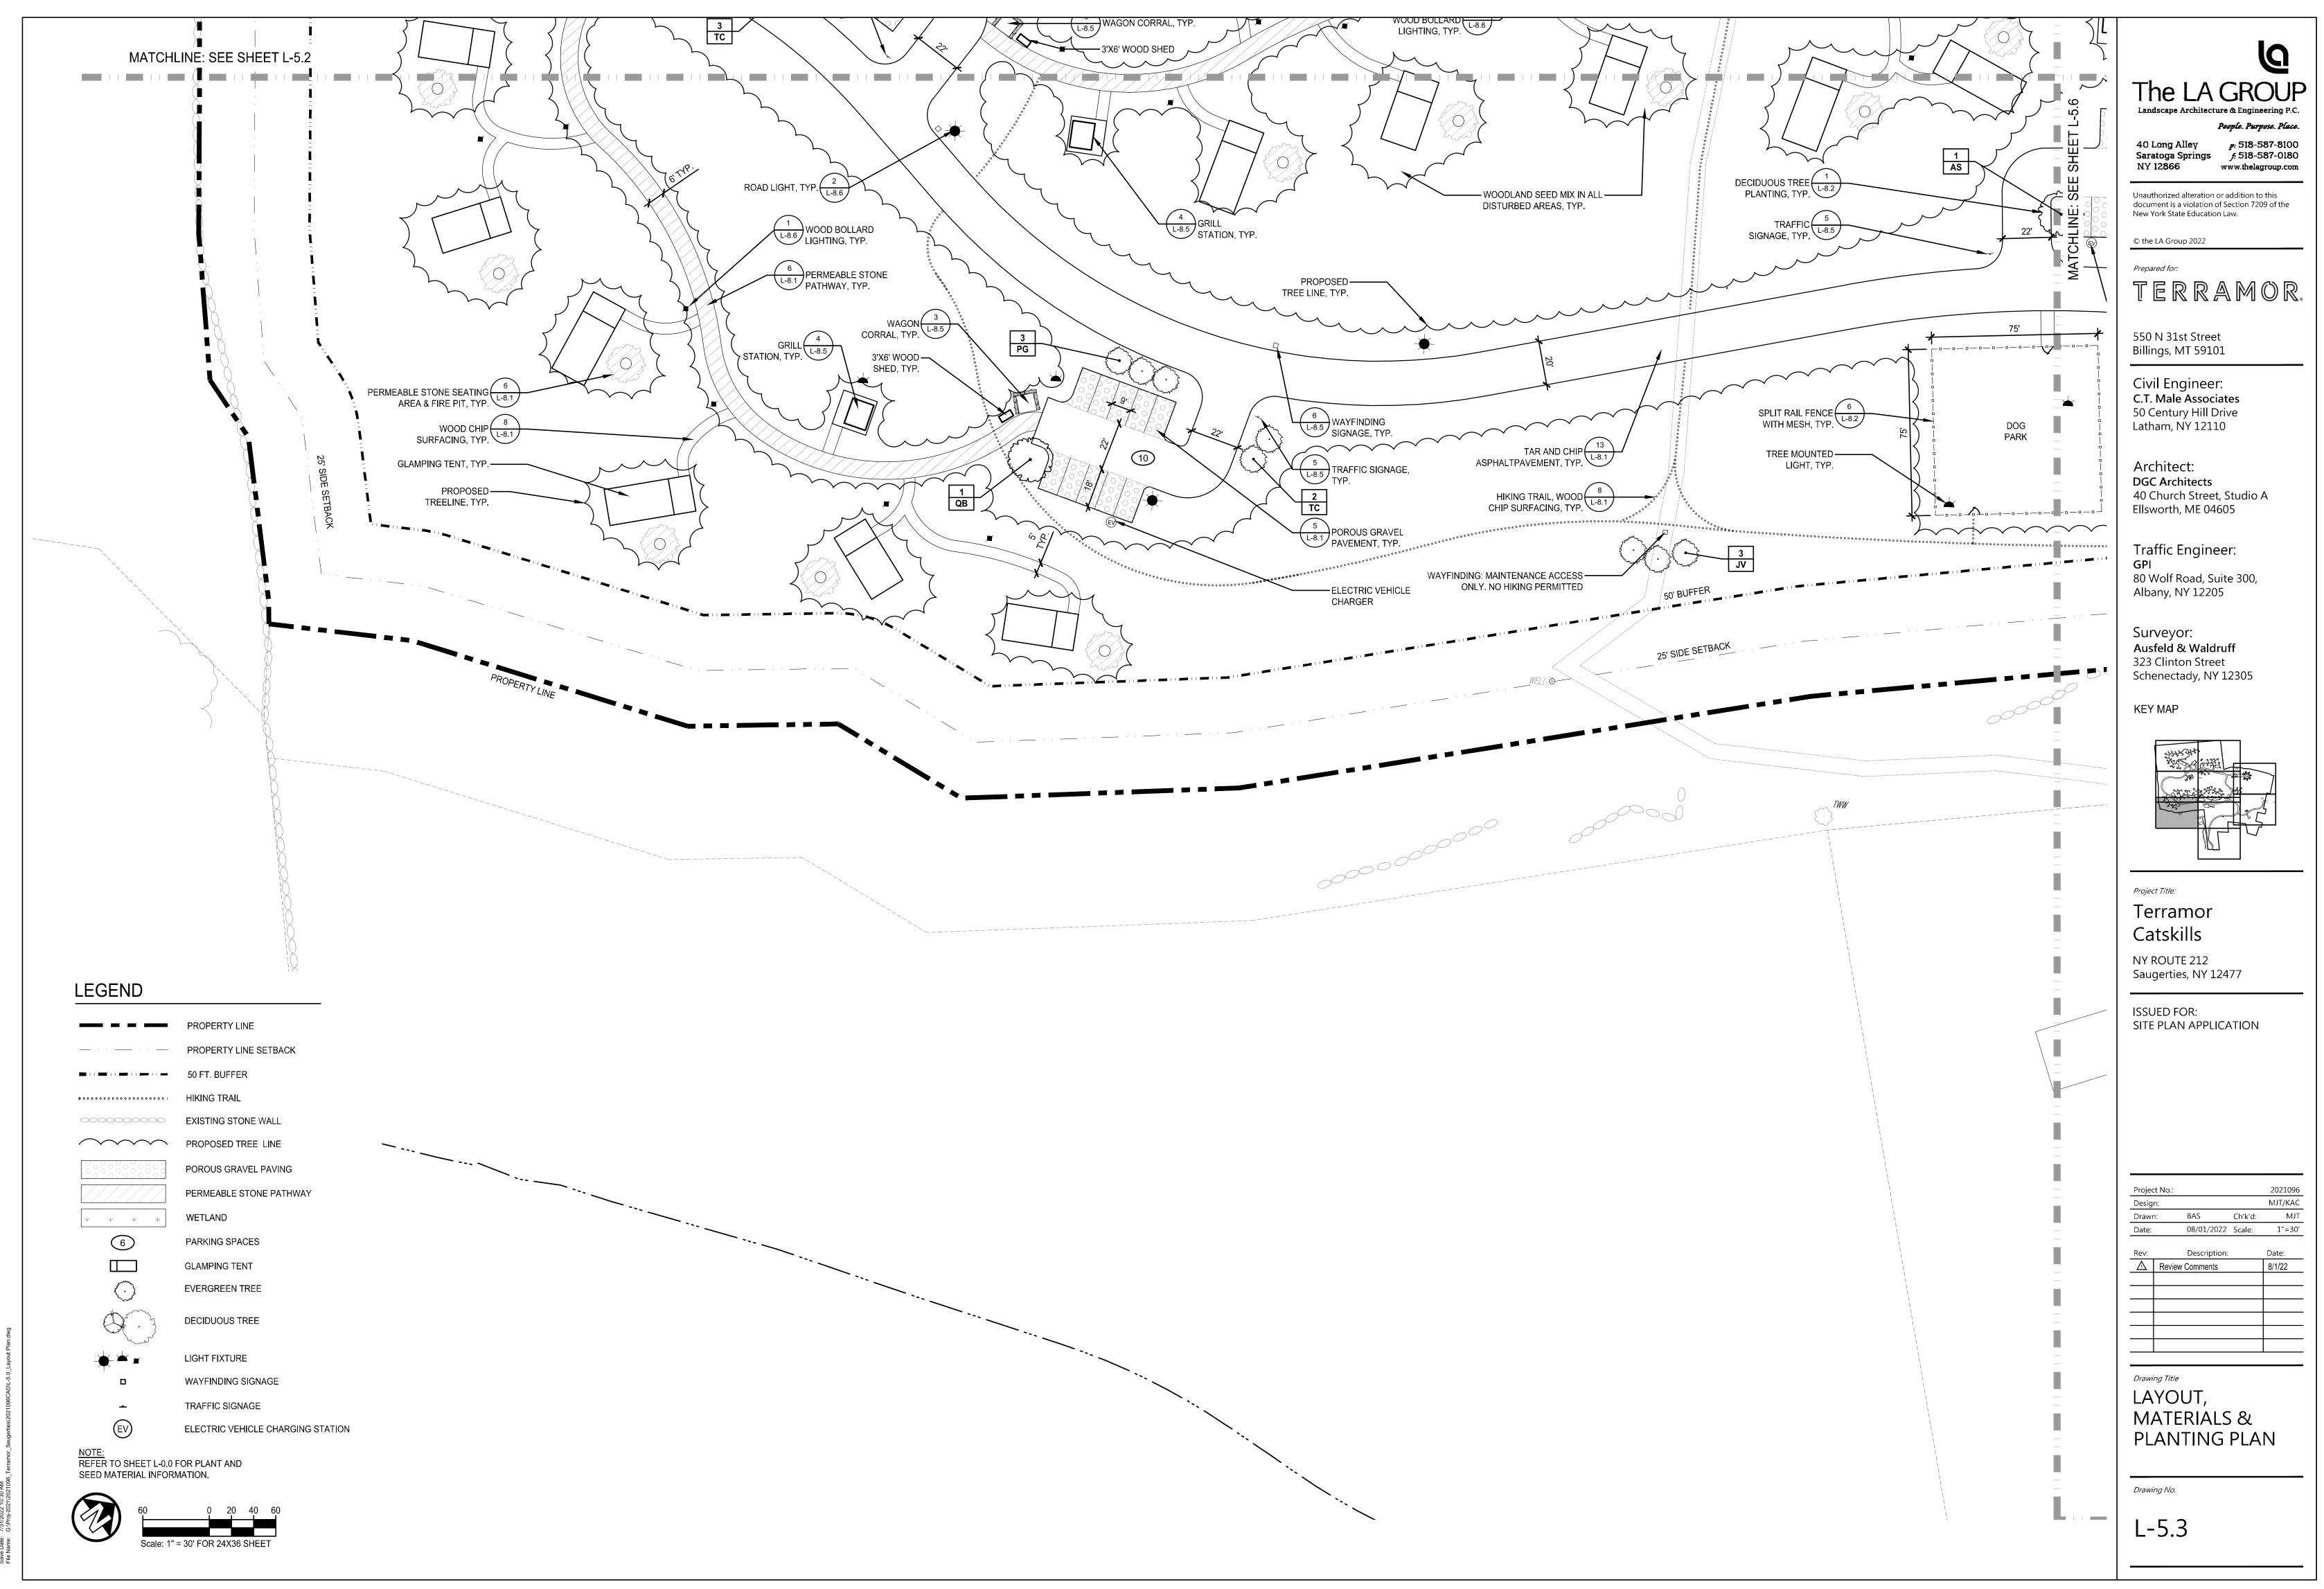

# PLANTING NOTES:

INSPECTOR.

- 1. ALL NEW PLANT MATERIAL SHALL CONFORM TO THE MINIMAL GUIDELINES ESTABLISHED BY THE AMERICAN STANDARD FOR NURSERY STOCK PUBLISHED BY THE AMERICAN ASSOCIATION OF NURSERYMEN, INC. ALL NEW MATERIAL FOR THE PROJECT SHALL BE OF SPECIMEN QUALITY UNLESS APPROVED OTHERWISE BY DIRECTOR'S REPRESENTATIVE.
- 2. ALL CONTAINER GROWN PLANTS SHALL BE PREMIUM QUALITY AND APPEAR 'FULL' IN HEIGHT AND WIDTH WITHIN THE POT. PLANTS DEEMED SUBSTANDARD IN SIZE SHALL BE REJECTED.
- 3. ALL NEW PLANTS TO BE BALLED AND BURLAPPED OR CONTAINER GROWN UNLESS OTHERWISE NOTED ON PLANT LIST.
- 4. THE CONTRACTOR SHALL SUPPLY ALL NEW PLANT MATERIAL IN QUANTITIES SUFFICIENT TO COMPLETE THE PLANTING SHOWN ON THE DRAWINGS.
- 5. IN GENERAL, PLANT SPECIES SUBSTITUTIONS WILL NOT BE ACCEPTED. IF SPECIFIED MATERIAL IS NOT OBTAINABLE, CONTRACTOR SHALL SUBMIT PROOF OF NON-AVAILABILITY TO LANDSCAPE ARCHITECT ALONG WITH PROPOSED SUBSTITUTION. ANY PROPOSED SUBSTITUTIONS OF PLANT SPECIES SHALL BE MADE WITH PLANTS OF EQUIVALENT OVERALL FORM, HEIGHT, SIZE, BRANCHING HABIT, FLOWER, LEAF, COLOR, FRUIT AND CULTURE, AND ONLY AFTER WRITTEN APPROVAL OF THE LANDSCAPE ARCHITECT.
- 6. CONTRACTOR SHALL LOCATE AND VERIFY ALL EXISTING UTILITY LINES PRIOR TO PLANTING AND SHALL REPORT ANY CONFLICTS TO THE DIRECTOR'S REPRESENTATIVE.
- 7. NEW SHRUBS AND GROUND COVER SHALL BEAR THE SAME RELATIONSHIP TO GRADE AS IT BORE TO PREVIOUS GRADE. NO TREES SHALL BE PLANTED BEFORE ACCEPTANCE OF ROUGH GRADING.
- 8. ALL PLANT BEDS TO RECEIVE THREE INCHES (3") OF BARK MULCH UNLESS OTHERWISE SPECIFIED.
- 9. ALL AREAS PROPOSED FOR LAWN SEEDING SHALL RECEIVE A MINIMUM OF 6" OF SUITABLE TOPSOIL PRIOR TO SEEDING. ALL DISTURBED AREAS NOT SCHEDULED FOR PROPOSED WORK SHALL RECEIVE FOUR INCHES (4") OF SUITABLE TOPSOIL PRIOR TO SEEDING.
- 10. PLANTS SHALL BE DELIVERED ONLY AS THEY CAN BE INSTALLED IN REASONABLE TIME. ALL PLANTS ARE SUBJECT TO INSPECTION AT DELIVERY BY THE LANDSCAPE ARCHITECT/DIRECTOR'S REPRESENTATIVE.
- 11. IF DISCREPANCIES EXIST BETWEEN THE NUMBER OF PLANTS DRAWN ON THE PLANTING PLAN AND THE NUMBER OF PLANTS IN THE PLANT LIST, THE PLANTING PLAN SHALL GOVERN.

12. STAKE LOCATION OF ALL PROPOSED PLANTING FOR APPROVAL BY LANDSCAPE ARCHITECT PRIOR TO THE COMMENCEMENT OF PLANTING.

- **GRADING NOTES**
- 1. ALL PROPOSED GRADES SHALL BE SET IN THE FIELD BY A NEW YORK STATE LICENSED LAND SURVEYOR.
- 2. CONTRACTOR SHALL ESTABLISH PERMANENT SECONDARY BENCHMARKS PRIOR TO THE START OF CONSTRUCTION, ALL SECONDARY BENCHMARKS SHALL BE SO LOCATED THAT THEY WILL NOT BE DISTURBED BY CONSTRUCTION.
- 3. PITCH EVENLY BETWEEN SPOT GRADES. ALL PAVED AREAS MUST PITCH TO DRAIN AT A MINIMUM SLOPE OF ONE-EIGHTH INCH (1/8") PER FOOT.
- 4. MAXIMUM CROSSPITCH OF ALL SIDEWALKS IS 2%. RAMPS SHALL NOT EXCEED 1 IN 12 OR 30' IN LENGTH. ANY DISCREPANCIES NOT ALLOWING THIS TO OCCUR SHALL BE REPORTED TO THE DIRECTOR'S REPRESENTATIVE PRIOR TO CONTINUING WORK.
- 5. SITE PAVEMENT SHALL MEET ALL BUILDING DOOR THRESHOLDS FLUSH AND IN ACCORDANCE WITH ADA GUIDELINES.
- 6. ALL PROPOSED TOP OF VERTICAL CURB ELEVATIONS ARE SIX INCHES (6") ABOVE BOTTOM OF CURB UNLESS SHOWN OTHERWISE.
- 7. WHERE NEW PAVING MEETS EXISTING PAVING, NEW PAVING SHALL MEET THE LINE AND GRADE OF THE EXISTING PAVING.
- 8. SET CATCH BASIN AND DROP INLET RIMS TO DRAIN SURROUNDING AREAS AND AT SAME PITCH AS SLOPING PAVEMENT. IF STRUCTURE IS SHOWN ADJACENT TO CURB, SET GRATE TIGHT TO FACE OF CURB.
- 9. EXCAVATION REQUIRED WITHIN 3 FEET OF EXISTING UTILITY LINES SHALL BE DONE BY HAND. CONTRACTOR SHALL REPAIR ANY DAMAGE TO EXISTING UTILITY LINES OR STRUCTURES INCURRED DURING CONSTRUCTION OPERATIONS AT NO ADDITIONAL COST TO OWNER.
- 10. ALL EARTHWORK SHALL BE IN ACCORDANCE WITH THE GEOTECHNICAL REPORT AND SPECIFICATIONS.
- 11. GRADE AREAS ADJACENT TO BUILDING LINES TO DRAIN AWAY FROM STRUCTURE AND PREVENT PONDING. FINISH SURFACES SHALL BE FREE FROM IRREGULAR SURFACE CHANGES.
- 12. EXCAVATION REQUIRED WITHIN DRIP LINE OF TREES DESIGNATED TO REMAIN SHALL BE DONE BY HAND. PLANT MATERIALS DAMAGED BY CONTRACTOR SHALL BE REPLACED IN KIND.
- 13. SLOPE SIDES OF EXCAVATIONS TO COMPLY WITH LOCAL CODES AND ORDINANCES HAVING JURISDICTION AND OSHA REGULATIONS. MAINTAIN SIDE SLOPES OF EXCAVATIONS IN A SAFE CONDITION UNTIL COMPLETION OF BACKFILLING.
- 14. THE GENERAL CONTRACTOR SHALL MAINTAIN OR ADJUST TO NEW FINISH GRADE AS NECESSARY ALL UTILITY AND SITE STRUCTURES SUCH AS LIGHT POLES, SIGN POLES, MAN HOLES, CATCH BASINS, HAND HOLES, WATER AND GAS GATES, HYDRANTS, ETC., FROM MAINTAINED UTILITY AND SITE SYSTEMS UNLESS OTHERWISE NOTED ON THE UTILITY DRAWINGS OR AS DIRECTED BY THE DIRECTOR'S REPRESENTATIVE.
- 15. CONTRACTOR SHALL BLEND NEW EARTHWORK SMOOTHLY INTO EXISTING, PROVIDING VERTICAL CURVES OR ROUNDINGS AT ALL TOP AND BOTTOM OF SLOPES.

SEED MIXES:

AWN - 'COMMERCIAL CONSERVATION SEED MIX'

AND 'CONSERVATION SHADE MIX' BY ERNST

SEEDS, OR SIMILAR BLEND OF PERENNIAL RYE.

REMARKS/SPACING

2"-2 1/2" cal. B&B

- 16. CONTRACTOR SHALL MAINTAIN THE INTEGRITY OF THE EXISTING DRAINAGE SYSTEM AT ALL TIMES. WHEN IT IS NECESSARY TO INTERRUPT THE EXISTING DRAINAGE PATTERNS AND/OR UTILITIES, PROVIDE TEMPORARY FACILITIES UNTIL WORK IS PERMANENTLY STABILIZED AND APPROVED BY DIRECTOR'S REPRESENTATIVE.
- 17. THE SIDES OF ANY NEW CUT AND/OR FILL SLOPES SHALL BE CONSTRUCTED W/ITH SLOPES NO STEEPER THAN 1 FOOT (VERTICAL) OVER 2 FOOT (HORIZONTAL).