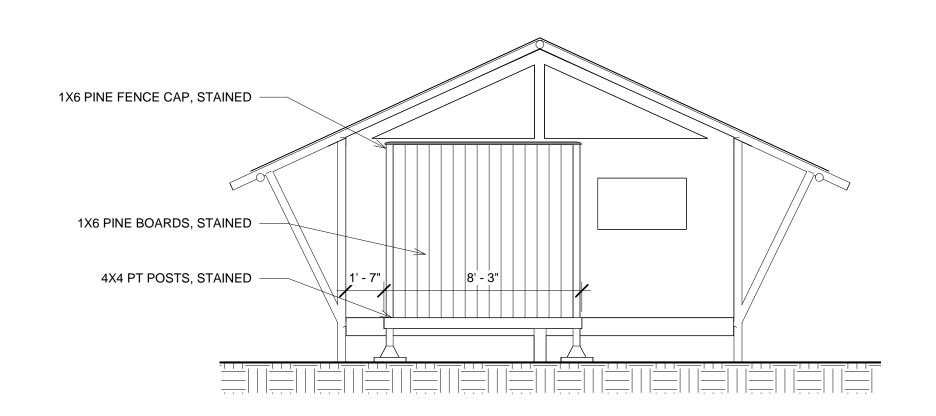

## **GENERAL NOTES**

- EXISTING CONDITIONS DATA WAS COMPILED USING A SURVEY TITLED "ATLA/NPS LAND TITLE BOUNDARY SURVEY OF THE LANDS OF SAUGERTIES DEVELOPERS LLC" BY AUSFELD & WALDRUFF LAND SURVEYORS, DATED OCTOBER 26, 2021.
- PRIOR TO COMMENCING ANY EXCAVATION WORK, THE CONTRACTOR SHALL CONTACT U.F.P.O. (1-800-962-7962) AND THE PROPER LOCAL AUTHORITIES OR RESPECTIVE UTILITY COMPANY HAVING JURISDICTION TO CONFIRM THE LOCATION OF ALL EXISTING UTILITIES BEFORE COMMENCING WORK. ANY COSTS INCURRED BY THE CONTRACTOR DUE TO FAILURE TO CONTACT THE PROPER AUTHORITIES SHALL BECOME THE RESPONSIBILITY OF THE CONTRACTOR.
- 3. PRIOR TO DEMOLITION, THE CONTRACTOR SHALL RETAIN THE SERVICES OF A UTILITY LOCATING SERVICE IN ACCORDANCE WITH SPECIFICATION, THAT SHALL BE RESPONSIBLE FOR LOCATING AND DOCUMENTING ALL UNDERGROUND UTILITIES.
- 4. THE LOCATIONS OF ALL UNDERGROUND UTILITIES SHOWN ON THESE PLANS ARE DIAGRAMMATIC ONLY, CONTRACTOR SHALL COORDINATE LOCATION OF ALL UTILITIES (LINES, DUCTS, CONDUITS, SLEEVES, FOOTINGS, ETC.) WITH LOCATIONS OF PROPOSED LANDSCAPE ELEMENTS (WALLS, FENCE, FOOTINGS, TREE ROOTBALLS, PROPOSED LIGHTING FOOTINGS, ETC.). EXCAVATION REQUIRED WITHIN PROXIMITY OF UTILITY LINES SHALL BE DONE BY HAND. ANY
- 5. THE GENERAL CONTRACTOR SHALL VERIFY ALL SITE CONDITIONS IN THE FIELD AND REPORT ANY DISCREPANCY BETWEEN THE PLANS AND THE ACTUAL FIELD CONDITIONS TO THE OWNER.