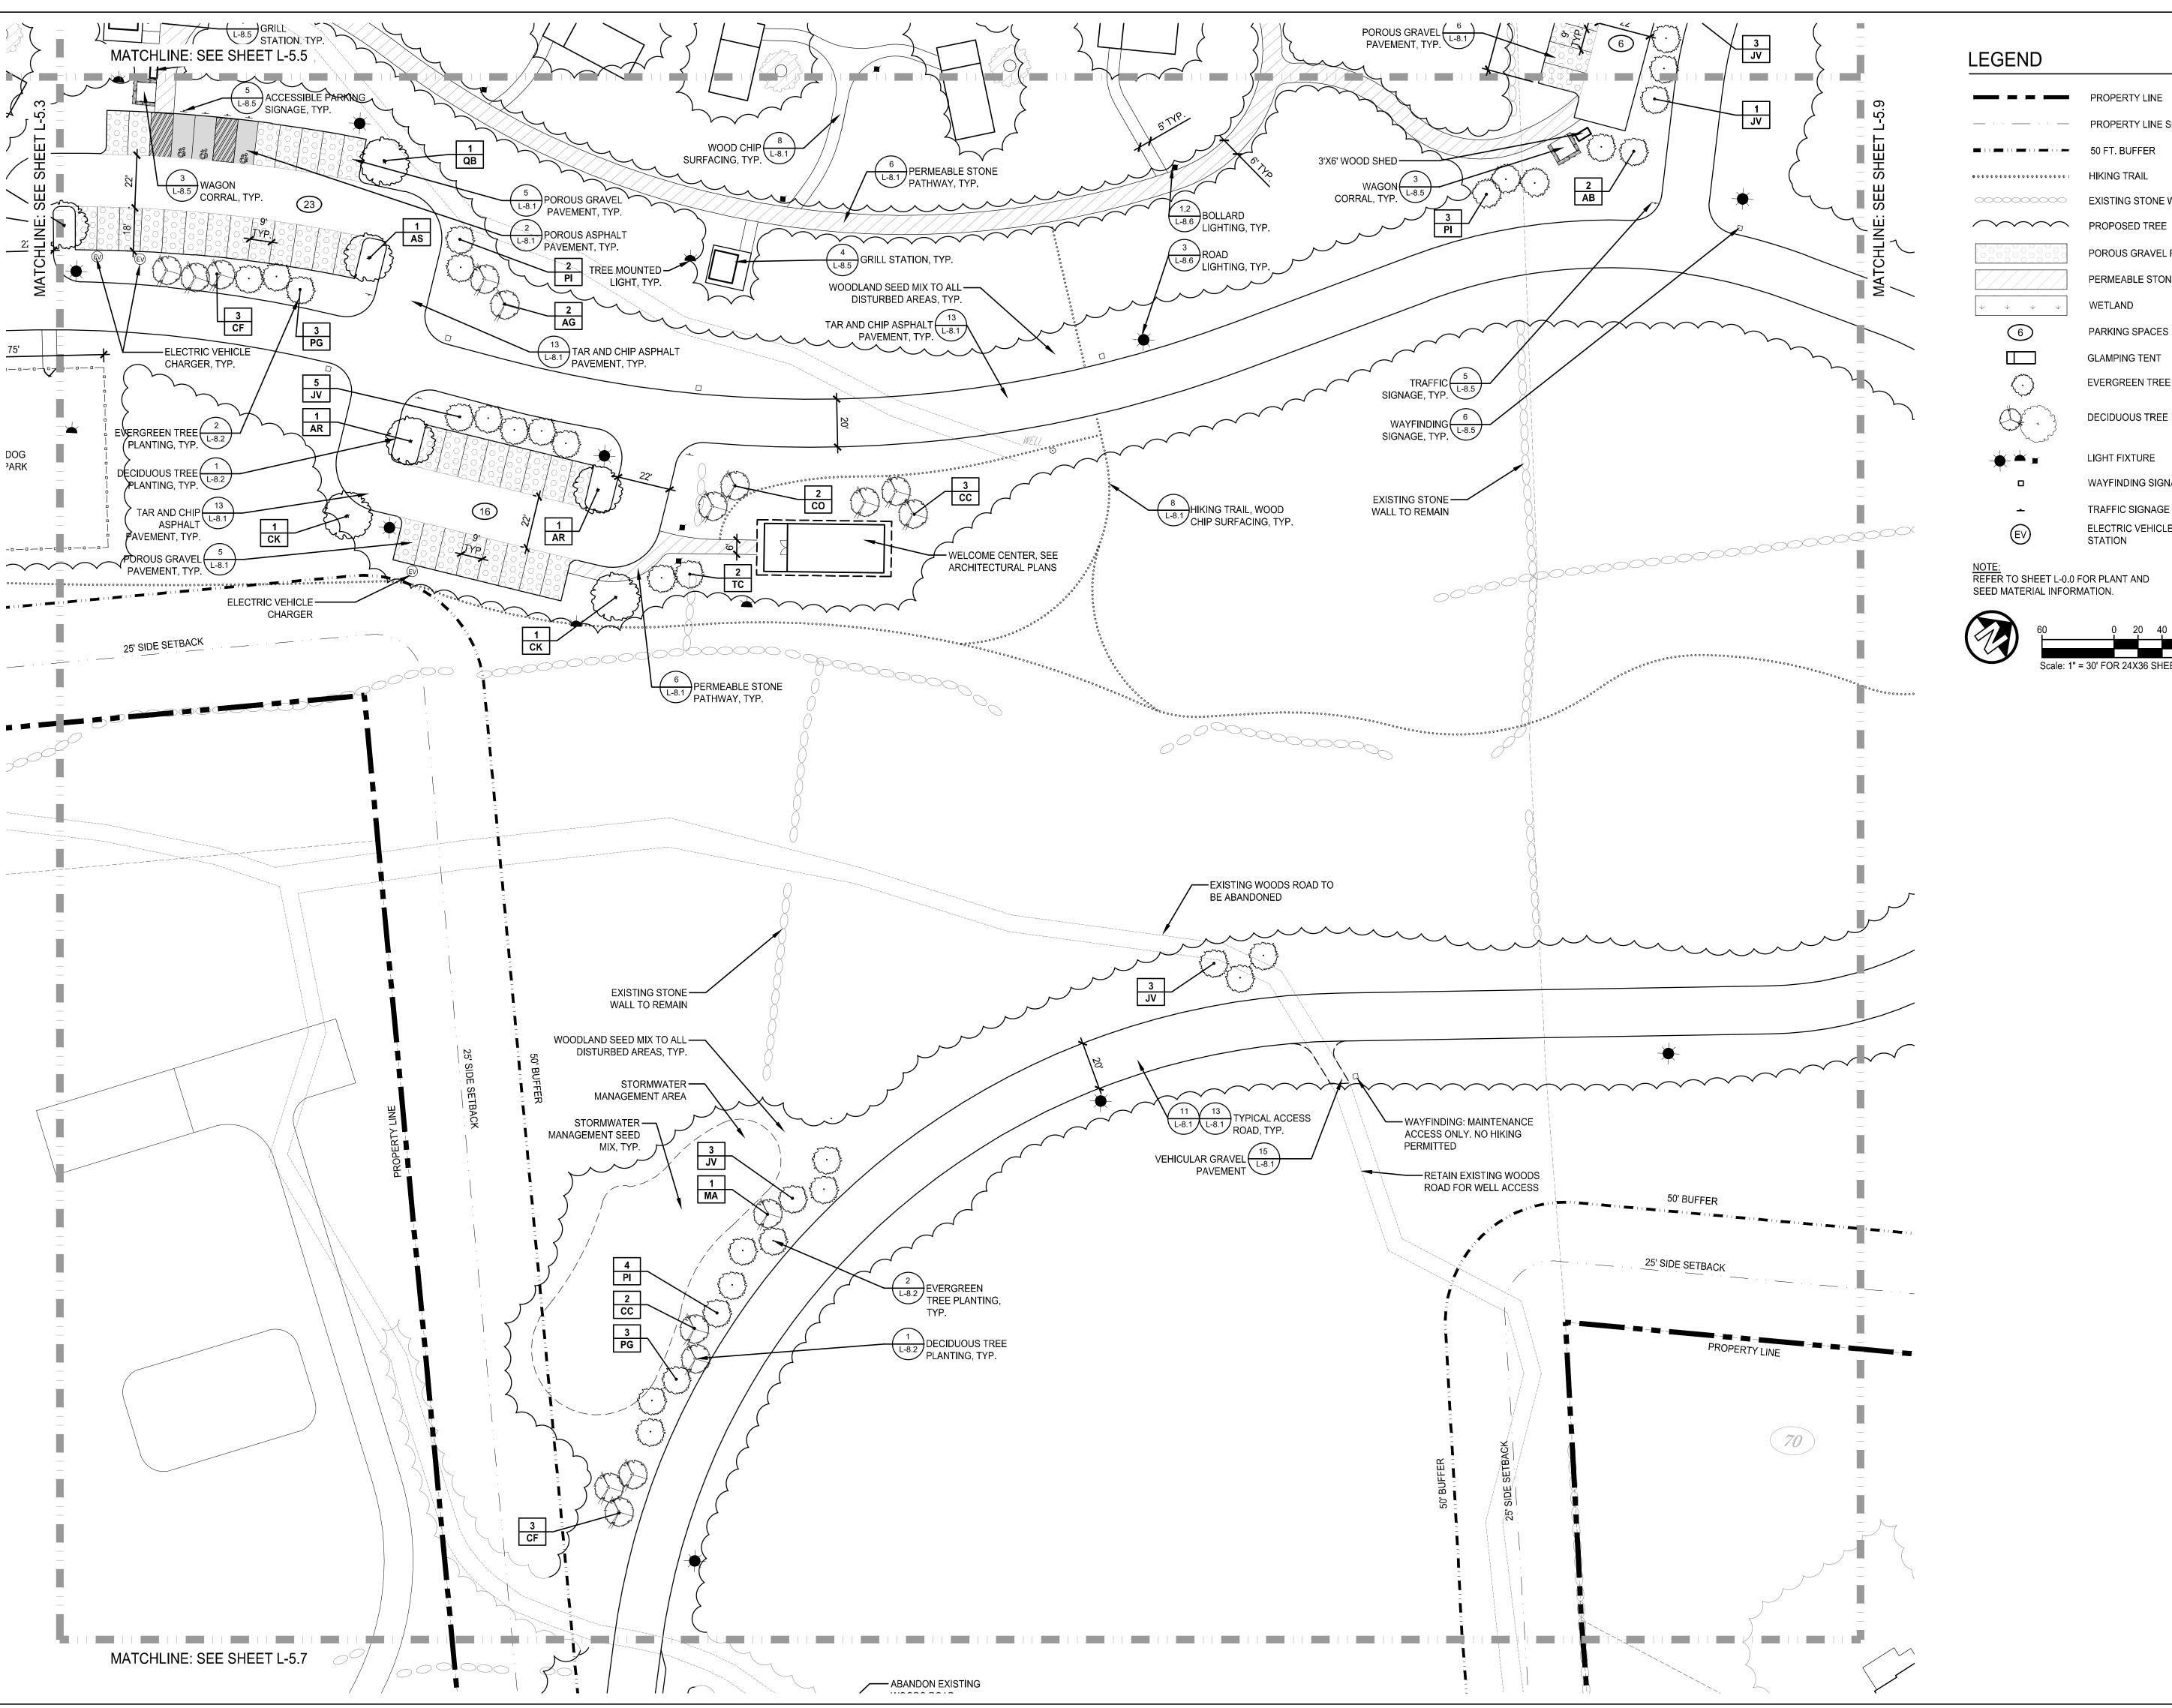

## **GENERAL NOTES**

- EXISTING CONDITIONS DATA WAS COMPILED USING A SURVEY TITLED "ATLA/NPS LAND TITLE BOUNDARY SURVEY OF THE LANDS OF SAUGERTIES DEVELOPERS LLC" BY AUSFELD & WALDRUFF LAND SURVEYORS, DATED OCTOBER 26, 2021.
- PRIOR TO COMMENCING ANY EXCAVATION WORK, THE CONTRACTOR SHALL CONTACT U.F.P.O. (1-800-962-7962) AND THE PROPER LOCAL AUTHORITIES OR RESPECTIVE UTILITY COMPANY HAVING JURISDICTION TO CONFIRM THE LOCATION OF ALL EXISTING UTILITIES BEFORE COMMENCING WORK. ANY COSTS INCURRED BY THE CONTRACTOR DUE TO FAILURE TO CONTACT THE PROPER AUTHORITIES SHALL BECOME THE RESPONSIBILITY OF THE CONTRACTOR.
- 3. PRIOR TO DEMOLITION, THE CONTRACTOR SHALL RETAIN THE SERVICES OF A UTILITY LOCATING SERVICE IN ACCORDANCE WITH SPECIFICATION, THAT SHALL BE RESPONSIBLE FOR LOCATING AND DOCUMENTING ALL UNDERGROUND UTILITIES.
- 4. THE LOCATIONS OF ALL UNDERGROUND UTILITIES SHOWN ON THESE PLANS ARE DIAGRAMMATIC ONLY, CONTRACTOR SHALL COORDINATE LOCATION OF ALL UTILITIES (LINES, DUCTS, CONDUITS, SLEEVES, FOOTINGS, ETC.) WITH LOCATIONS OF PROPOSED LANDSCAPE ELEMENTS (WALLS, FENCE, FOOTINGS, TREE ROOTBALLS, PROPOSED LIGHTING FOOTINGS, ETC.). EXCAVATION REQUIRED WITHIN PROXIMITY OF UTILITY LINES SHALL BE DONE BY HAND. ANY
- 5. THE GENERAL CONTRACTOR SHALL VERIFY ALL SITE CONDITIONS IN THE FIELD AND REPORT ANY DISCREPANCY BETWEEN THE PLANS AND THE ACTUAL FIELD CONDITIONS TO THE OWNER.