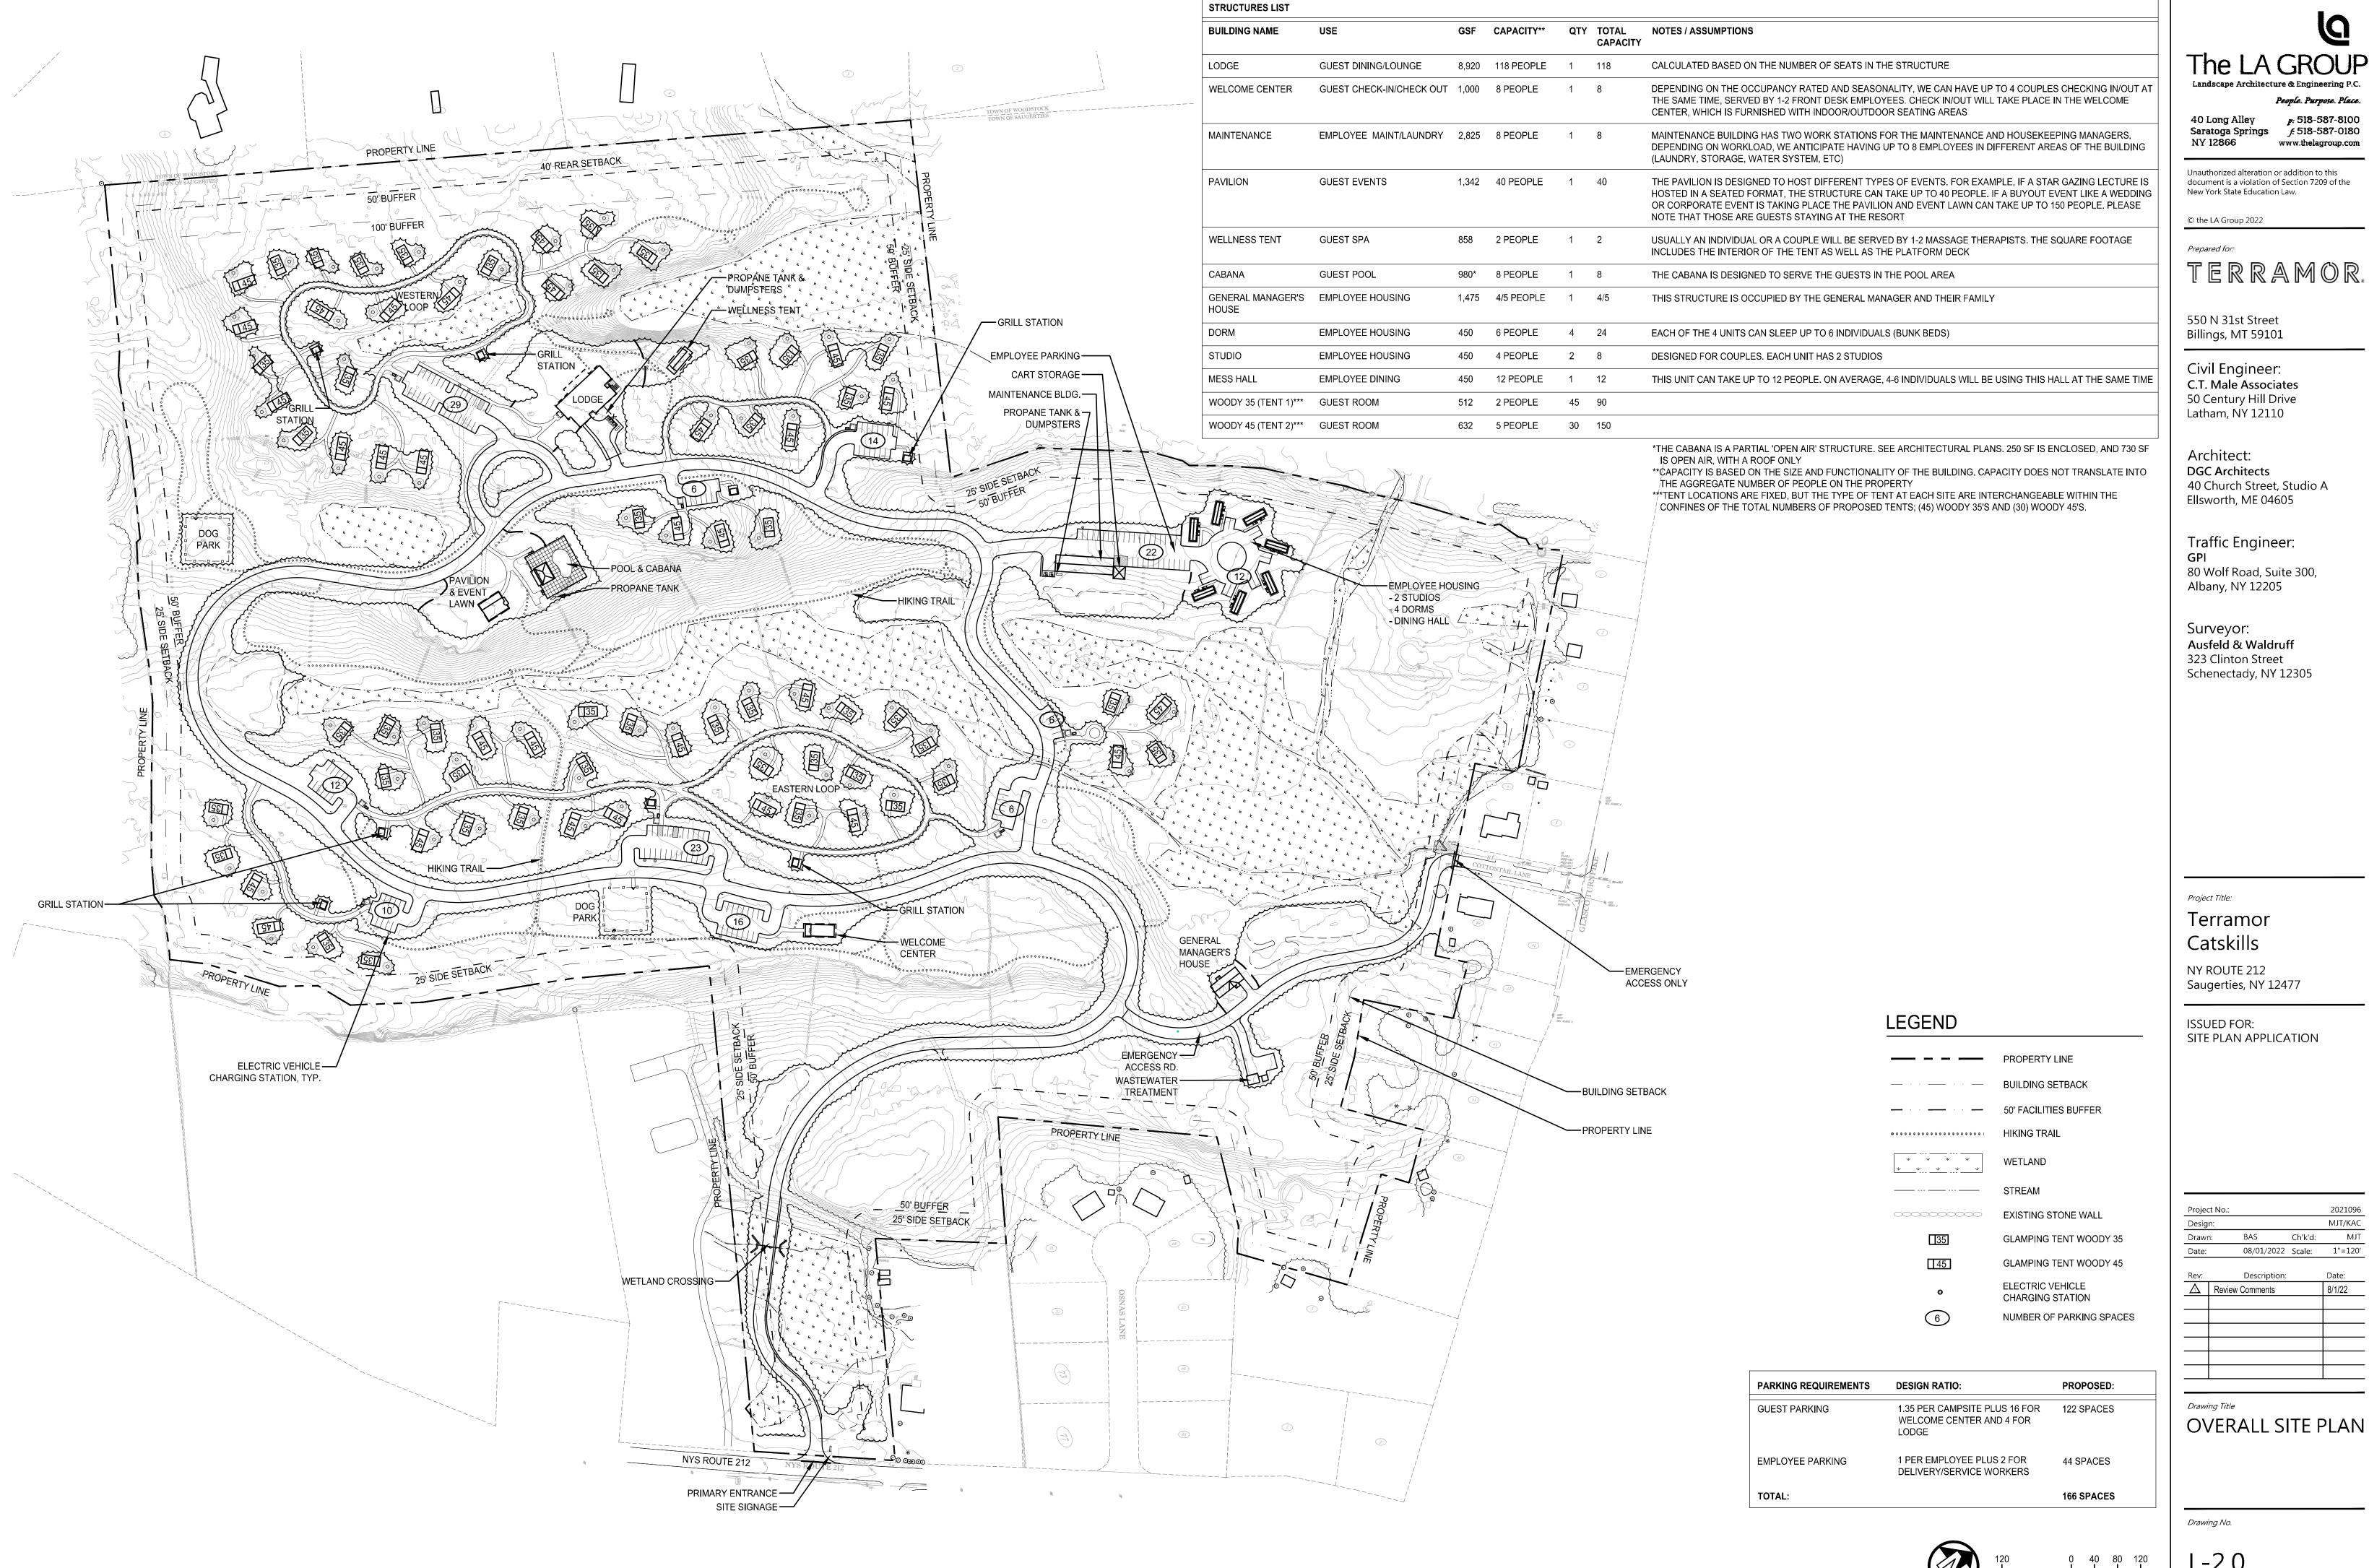

518-587-8100 Saratoga Springs £518-587-0180 NY 12866 www.thelagroup.com

Unauthorized alteration or addition to this

document is a violation of Section 7209 of the

People. Purpose. Place

New York State Education Law.

Prepared for:

© the LA Group 2022

550 N 31st Street Billings, MT 59101

Civil Engineer: C.T. Male Associates 50 Century Hill Drive Latham, NY 12110

Architect: **DGC Architects** 40 Church Street, Studio A Ellsworth, ME 04605

Traffic Engineer 80 Wolf Road, Suite 300 Albany, NY 12205

Surveyor: Ausfeld & Waldruff 323 Clinton Street Schenectady, NY 12305

Project Title:

Terramor Catskills

NY ROUTE 212

ISSUED FOR:

Saugerties, NY 12477

SITE PLAN APPLICATION

BAS Ch'k'd: 08/01/2022 Scale:

Description: ⚠ | Review Comments 8/1/22

Drawing Title **NOTES** 

Drawing No.



L-2.0





The LA GROUP People. Purpose. Place.

40 Long Alley p: 518-587-8100
Saratoga Springs f: 518-587-0180
NY 12866 www.thelagroup.com

Unauthorized alteration or addition to this document is a violation of Section 7209 of the New York State Education Law.

© the LA Group 2022

Prepared for:

TERRAMOR.

550 N 31st Street Billings, MT 59101

Civil Engineer: C.T. Male Associates 50 Century Hill Drive Latham, NY 12110

Architect: DGC Architects 40 Church Street, Studio A Ellsworth, ME 04605

Traffic Engineer: 80 Wolf Road, Suite 300, Albany, NY 12205

Surveyor: Ausfeld & Waldruff 323 Clinton Street Schenectady, NY 12305

Project Title:

# Terramor Catskills

NY ROUTE 212 Saugerties, NY 12477

ISSUED FOR: SITE PLAN APPLICATION

| Project No.: |            |         | 2021096 |
|--------