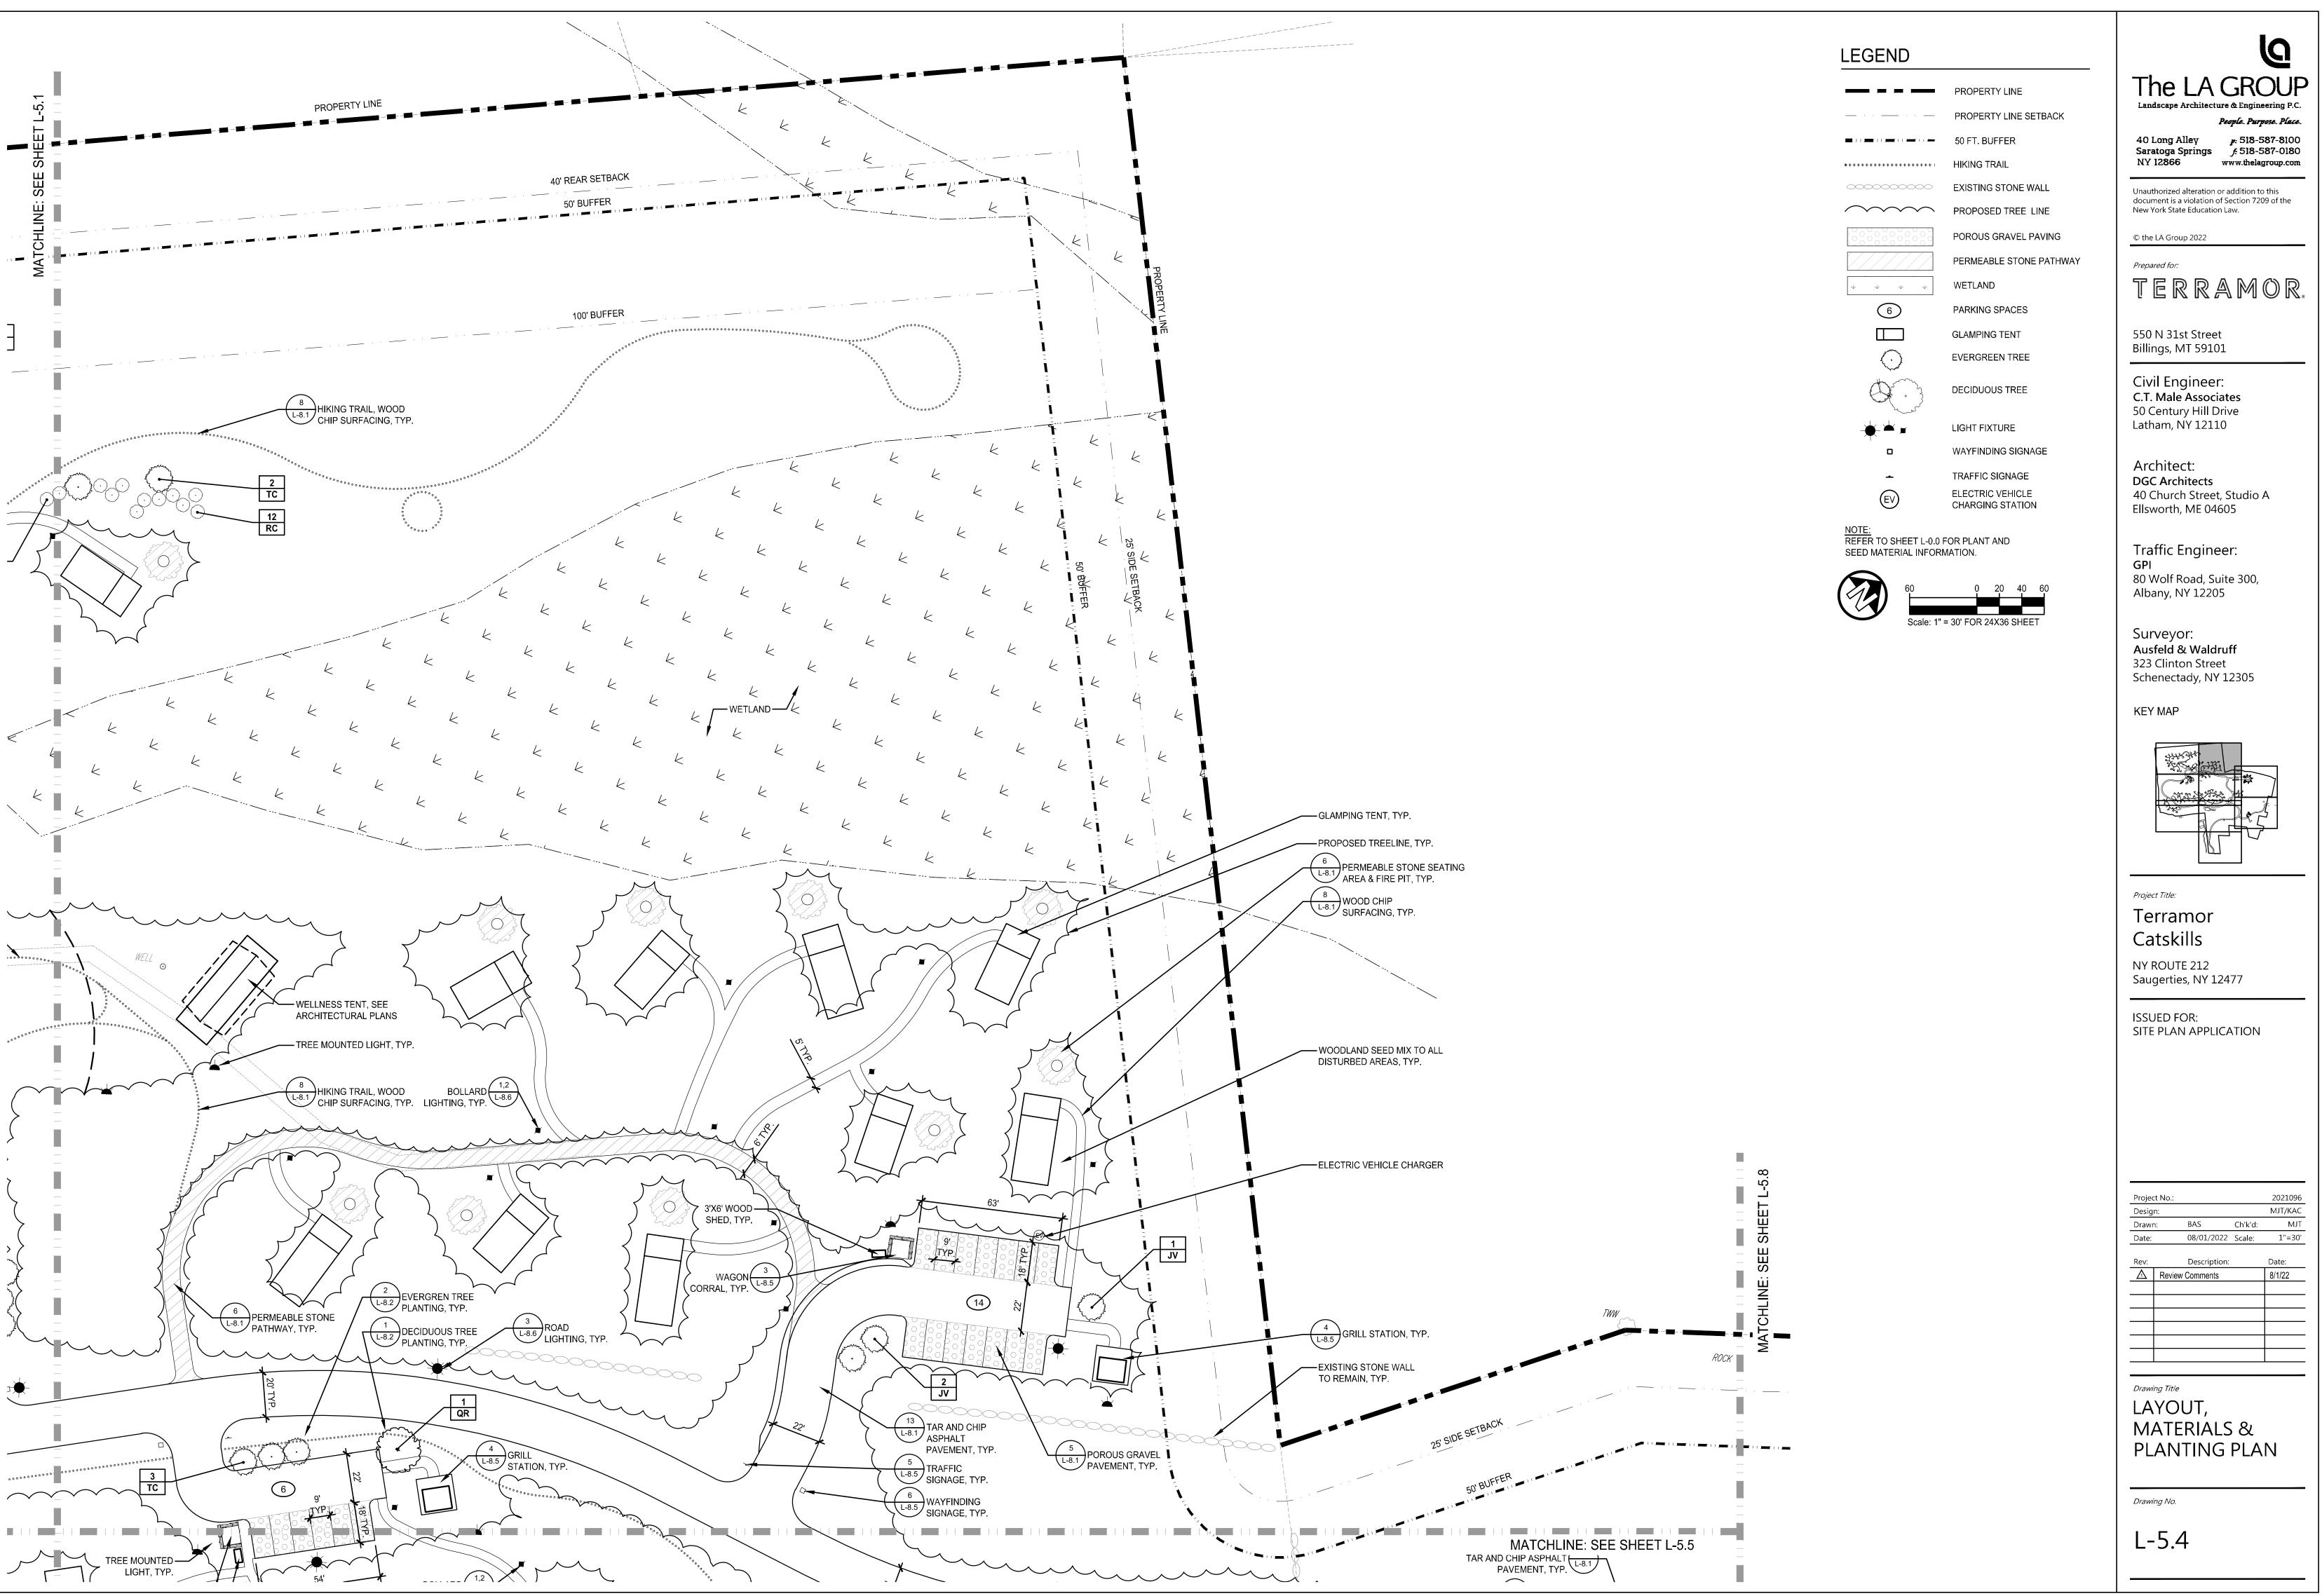

# PLANTING NOTES:

INSPECTOR.

- 1. ALL NEW PLANT MATERIAL SHALL CONFORM TO THE MINIMAL GUIDELINES ESTABLISHED BY THE AMERICAN STANDARD FOR NURSERY STOCK PUBLISHED BY THE AMERICAN ASSOCIATION OF NURSERYMEN, INC. ALL NEW MATERIAL FOR THE PROJECT SHALL BE OF SPECIMEN QUALITY UNLESS APPROVED OTHERWISE BY DIRECTOR'S REPRESENTATIVE.
- 2. ALL CONTAINER GROWN PLANTS SHALL BE PREMIUM QUALITY AND APPEAR 'FULL' IN HEIGHT AND WIDTH WITHIN THE POT. PLANTS DEEMED SUBSTANDARD IN SIZE SHALL BE REJECTED.
- 3. ALL NEW PLANTS TO BE BALLED AND BURLAPPED OR CONTAINER GROWN UNLESS OTHERWISE NOTED ON PLANT LIST.
- 4. THE CONTRACTOR SHALL SUPPLY ALL NEW PLANT MATERIAL IN QUANTITIES SUFFICIENT TO COMPLETE THE PLANTING SHOWN ON THE DRAWINGS.
- 5. IN GENERAL, PLANT SPECIES SUBSTITUTIONS WILL NOT BE ACCEPTED. IF SPECIFIED MATERIAL IS NOT OBTAINABLE, CONTRACTOR SHALL SUBMIT PROOF OF NON-AVAILABILITY TO LANDSCAPE ARCHITECT ALONG WITH PROPOSED SUBSTITUTION. ANY PROPOSED SUBSTITUTIONS OF PLANT SPECIES SHALL BE MADE WITH PLANTS OF EQUIVALENT OVERALL FORM, HEIGHT, SIZE, BRANCHING HABIT, FLOWER, LEAF, COLOR, FRUIT AND CULTURE, AND ONLY AFTER WRITTEN APPROVAL OF THE LANDSCAPE ARCHITECT.
- 6. CONTRACTOR SHALL LOCATE AND VERIFY ALL EXISTING UTILITY LINES PRIOR TO PLANTING AND SHALL REPORT ANY CONFLICTS TO THE DIRECTOR'S REPRESENTATIVE.
- 7. NEW SHRUBS AND GROUND COVER SHALL BEAR THE SAME RELATIONSHIP TO GRADE AS IT BORE TO PREVIOUS GRADE. NO TREES SHALL BE PLANTED BEFORE ACCEPTANCE OF ROUGH GRADING.
- 8. ALL PLANT BEDS TO RECEIVE THREE INCHES (3") OF BARK MULCH UNLESS OTHERWISE SPECIFIED.
- 9. ALL AREAS PROPOSED FOR LAWN SEEDING SHALL RECEIVE A MINIMUM OF 6" OF SUITABLE TOPSOIL PRIOR TO SEEDING. ALL DISTURBED AREAS NOT SCHEDULED FOR PROPOSED WORK SHALL RECEIVE FOUR INCHES (4") OF SUITABLE TOPSOIL PRIOR TO SEEDING.
- 10. PLANTS SHALL BE DELIVERED ONLY AS THEY CAN BE INSTALLED IN REASONABLE TIME. ALL PLANTS ARE SUBJECT TO INSPECTION AT DELIVERY BY THE LANDSCAPE ARCHITECT/DIRECTOR'S REPRESENTATIVE.
- 11. IF DISCREPANCIES EXIST BETWEEN THE NUMBER OF PLANTS DRAWN ON THE PLANTING PLAN AND THE NUMBER OF PLANTS IN THE PLANT LIST, THE PLANTING PLAN SHALL GOVERN.

12. STAKE LOCATION OF ALL PROPOSED PLANTING FOR APPROVAL BY LANDSCAPE ARCHITECT PRIOR TO THE COMMENCEMENT OF PLANTING.

- **GRADING NOTES**
- 1. ALL PROPOSED GRADES SHALL BE SET IN THE FIELD BY A NEW YORK STATE LICENSED LAND SURVEYOR.
- 2. CONTRACTOR SHALL ESTABLISH PERMANENT SECONDARY BENCHMARKS PRIOR TO THE START OF CONSTRUCTION, ALL SECONDARY BENCHMARKS SHALL BE SO LOCATED THAT THEY WILL NOT BE DISTURBED BY CONSTRUCTION.
- 3. PITCH EVENLY BETWEEN SPOT GRADES. ALL PAVED AREAS MUST PITCH TO DRAIN AT A MINIMUM SLOPE OF ONE-EIGHTH INCH (1/8") PER FOOT.
- 4. MAXIMUM CROSSPITCH OF ALL SIDEWALKS IS 2%. RAMPS SHALL NOT EXCEED 1 IN 12 OR 30' IN LENGTH. ANY DISCREPANCIES NOT ALLOWING THIS TO OCCUR SHALL BE REPORTED TO THE DIRECTOR'S REPRESENTATIVE PRIOR TO CONTINUING WORK.
- 5. SITE PAVEMENT SHALL MEET ALL BUILDING DOOR THRESHOLDS FLUSH AND IN ACCORDANCE WITH ADA GUIDELINES.
- 6. ALL PROPOSED TOP OF VERTICAL CURB ELEVATIONS ARE SIX INCHES (6") ABOVE BOTTOM OF CURB UNLESS SHOWN OTHERWISE.
- 7. WHERE NEW PAVING MEETS EXISTING PAVING, NEW PAVING SHALL MEET THE LINE AND GRADE OF THE EXISTING PAVING.
- 8. SET CATCH BASIN AND DROP INLET RIMS TO DRAIN SURROUNDING AREAS AND AT SAME PITCH AS SLOPING PAVEMENT. IF STRUCTURE IS SHOWN ADJACENT TO CURB, SET GRATE TIGHT TO FACE OF CURB.
- 9. EXCAVATION REQUIRED WITHIN 3 FEET OF EXISTING UTILITY LINES SHALL BE DONE BY HAND. CONTRACTOR SHALL REPAIR ANY DAMAGE TO EXISTING UTILITY LINES OR STRUCTURES INCURRED DURING CONSTRUCTION OPERATIONS AT NO ADDITIONAL COST TO OWNER.
- 10. ALL EARTHWORK SHALL BE IN ACCORDANCE WITH THE GEOTECHNICAL REPORT AND SPECIFICATIONS.
- 11. GRADE AREAS ADJACENT TO BUILDING LINES TO DRAIN AWAY FROM STRUCTURE AND PREVENT PONDING. FINISH SURFACES SHALL BE FREE FROM IRREGULAR SURFACE CHANGES.
- 12. EXCAVATION REQUIRED WITHIN DRIP LINE OF TREES DESIGNATED TO REMAIN SHALL BE DONE BY HAND. PLANT MATERIALS DAMAGED BY CONTRACTOR SHALL BE REPLACED IN KIND.
- 13. SLOPE SIDES OF EXCAVATIONS TO COMPLY WITH LOCAL CODES AND ORDINANCES HAVING JURISDICTION AND OSHA REGULATIONS. MAINTAIN SIDE SLOPES OF EXCAVATIONS IN A SAFE CONDITION UNTIL COMPLETION OF BACKFILLING.
- 14. THE GENERAL CONTRACTOR SHALL MAINTAIN OR ADJUST TO NEW FINISH GRADE AS NECESSARY ALL UTILITY AND SITE STRUCTURES SUCH AS LIGHT POLES, SIGN POLES, MAN HOLES, CATCH BASINS, HAND HOLES, WATER AND GAS GATES, HYDRANTS, ETC., FROM MAINTAINED UTILITY AND SITE SYSTEMS UNLESS OTHERWISE NOTED ON THE UTILITY DRAWINGS OR AS DIRECTED BY THE DIRECTOR'S REPRESENTATIVE.
- 15. CONTRACTOR SHALL BLEND NEW EARTHWORK SMOOTHLY INTO EXISTING, PROVIDING VERTICAL CURVES OR ROUNDINGS AT ALL TOP AND BOTTOM OF SLOPES.

SEED MIXES:

AWN - 'COMMERCIAL CONSERVATION SEED MIX'

AND 'CONSERVATION SHADE MIX' BY ERNST

SEEDS, OR SIMILAR BLEND OF PERENNIAL RYE.

REMARKS/SPACING

2"-2 1/2" cal. B&B

- 16. CONTRACTOR SHALL MAINTAIN THE INTEGRITY OF THE EXISTING DRAINAGE SYSTEM AT ALL TIMES. WHEN IT IS NECESSARY TO INTERRUPT THE EXISTING DRAINAGE PATTERNS AND/OR UTILITIES, PROVIDE TEMPORARY FACILITIES UNTIL WORK IS PERMANENTLY STABILIZED AND APPROVED BY DIRECTOR'S REPRESENTATIVE.
- 17. THE SIDES OF ANY NEW CUT AND/OR FILL SLOPES SHALL BE CONSTRUCTED W/ITH SLOPES NO STEEPER THAN 1 FOOT (VERTICAL) OVER 2 FOOT (HORIZONTAL).