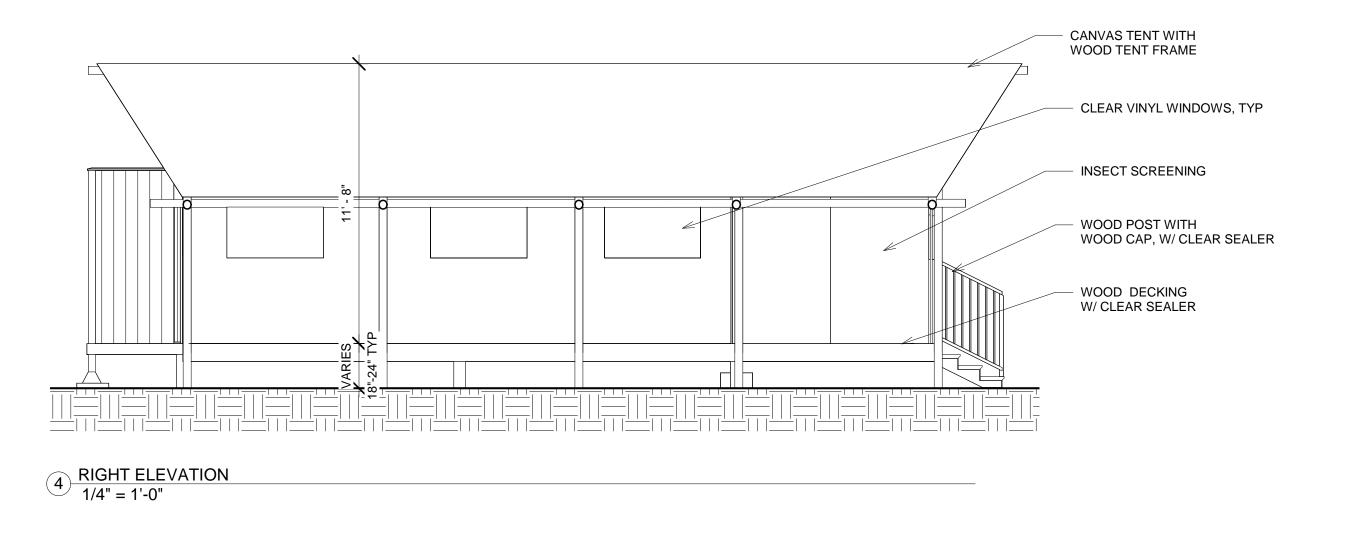

ww.thelagroup.com

Unauthorized alteration or addition to this document is a violation of Section 7209 of the New York State Education Law.

© the LA Group 2022

Prepared for:

TERRAMOR.

550 N 31st Street Billings, MT 59101

Civil Engineer: C.T. Male Associates 50 Century Hill Drive Latham, NY 12110

Architect: **DGC Architects** 40 Church Street, Studio A Ellsworth, ME 04605

Traffic Engineer: 80 Wolf Road, Suite 300, Albany, NY 12205

Surveyor: Ausfeld & Waldruff 323 Clinton Street Schenectady, NY 12305

**KEY MAP** 



Project Title:

Terramor Catskills

NY ROUTE 212 Saugerties, NY 12477

ISSUED FOR: SITE PLAN APPLICATION

BAS Ch'k'd: MJT 08/01/2022 Scale: 1"=30'

A Review Comments

Drawing Title

LAYOUT, MATERIALS & PLANTING PLAN

Drawing No.









REAR ELEVATION
1/4" = 1'-0"







People. Purpose. Place. 40 Long Alley p: 518-587-8100
Saratoga Springs f: 518-587-0180
NY 12866 www.thelagroup.com

Unauthorized alteration or addition to this document is a violation of Section 7209 of the New York State Education Law.

© the LA Group 2022

Prepared for:

TERRAMOR.

OUTDOOR RESORT

550 N 31st Street

Billings, MT 59101

Civil Engineer: C.T. Male Associates 50 Century Hill Drive Latham, NY 12110

Architect: **DGC** Architects 40 Church Street, Studio A Ellsworth, ME 04605

Traffic Engineer: 80 Wolf Road, Suite 300, Albany, NY 12205

Surveyor: Ausfeld & Waldruff 323 Clinton Street Schenectady, NY 12305

Terramor Catskills

NY ROUTE 212 Saugerties, NY 12477

ISSUED FOR: SPECIAL USE / SITE PLAN APPLICATION

132109 Project No.: Drawn: MDW Ch'k'd: CMH Scale:  $1/4'' = \overli