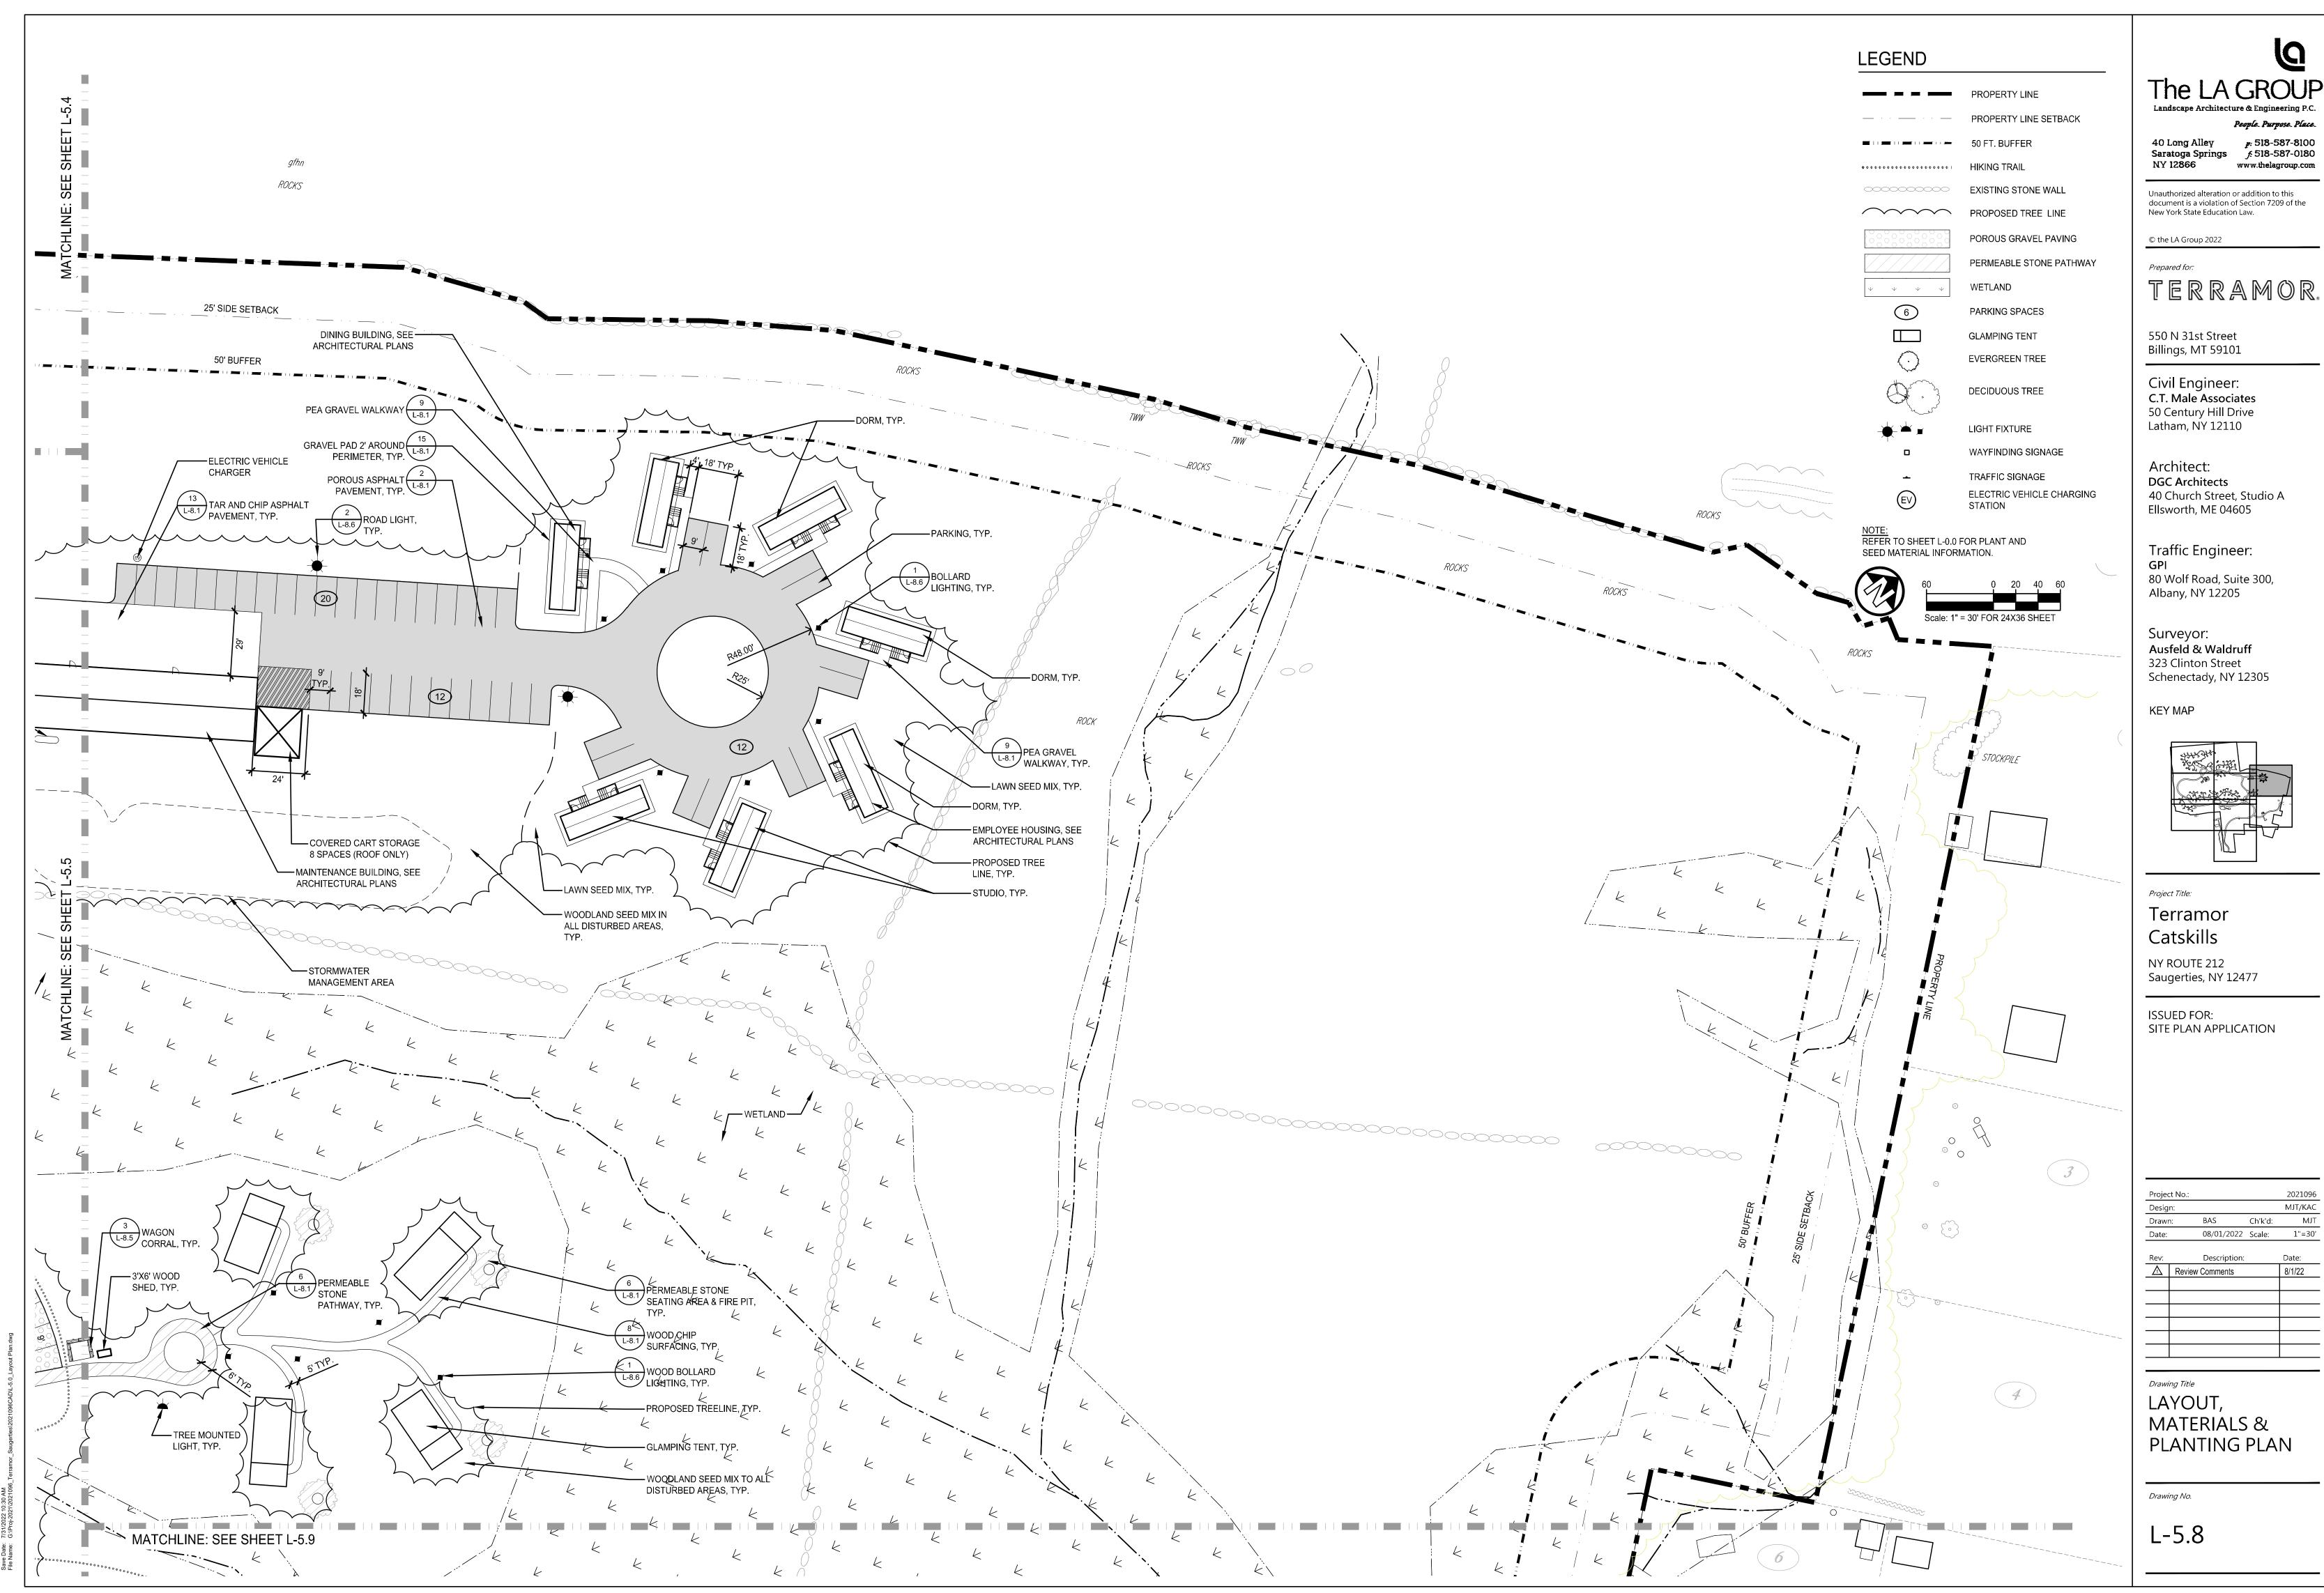

18-587-0180
NY 12866 www.thelagroup.com www.thelagroup.com

Unauthorized alteration or addition to this document is a violation of Section 7209 of the New York State Education Law.

© the LA Group 2022

Prepared for:

TERRAMOR.

550 N 31st Street Billings, MT 59101

Civil Engineer: C.T. Male Associates 50 Century Hill Drive Latham, NY 12110

Architect: **DGC Architects** 40 Church Street, Studio A Ellsworth, ME 04605

Traffic Engineer: 80 Wolf Road, Suite 300, Albany, NY 12205

Surveyor: Ausfeld & Waldruff 323 Clinton Street Schenectady, NY 12305

**KEY MAP** 



Project Title:

Terramor Catskills

NY ROUTE 212 Saugerties, NY 12477

ISSUED FOR: SITE PLAN APPLICATION

BAS Ch'k'd: MJT 08/01/2022 Scale: 1"=30'

A Review Comments

Drawing Title

LAYOUT, MATERIALS & PLANTING PLAN

Drawing No.









REAR ELEVATION
1/4" = 1'-0"







People. Purpose. Place. 40 Long Alley p: 518-587-8100
Saratoga Springs f: 518-587-0180
NY 12866 www.thelagroup.com

Unauthorized alteration or addition to this document is a violation of Section 7209 of the New York State Education Law.

© the LA Group 2022

Prepared for:

TERRAMOR.

OUTDOOR RESORT

550 N 31st Street

Billings, MT 59101

Civil Engineer: C.T. Male Associates 50 Century Hill Drive Latham, NY 12110

Architect: **DGC** Architects 40 Church Street, Studio A Ellsworth, ME 04605

Traffic Engineer: 80 Wolf Road, Suite 300, Albany, NY 12205

Surveyor: Ausfeld & Waldruff 323 Clinton Street Schenectady, NY 12305

Terramor Catskills

NY ROUTE 212 Saugerties, NY 12477

ISSUED FOR: SPECIAL USE / SITE PLAN APPLICATION

132109 Project No.: Drawn: