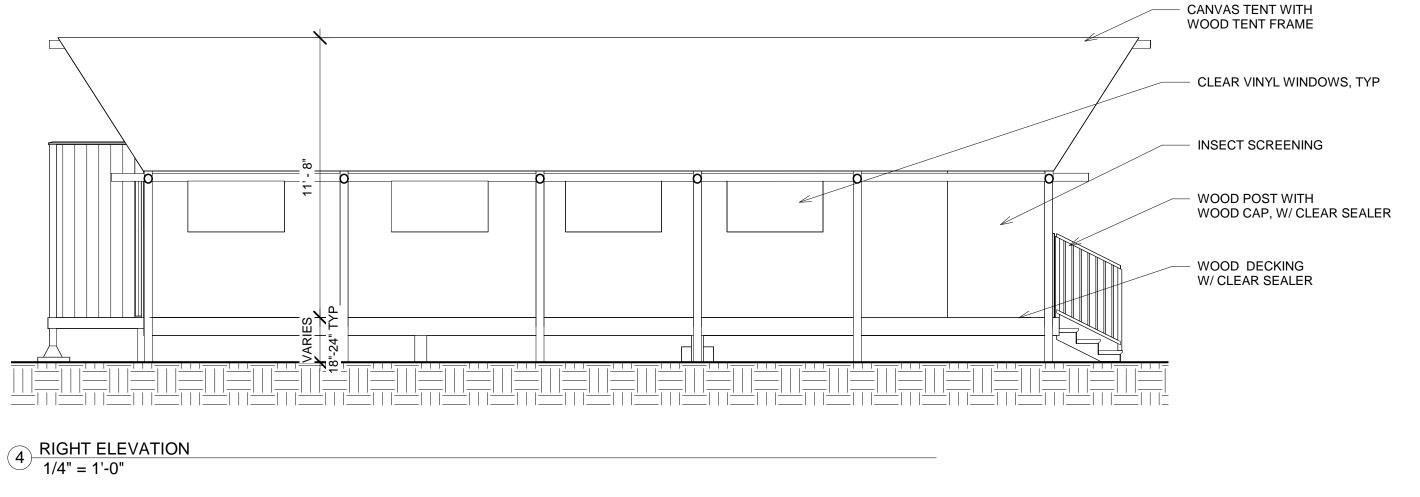

his document is a violation of Section 7209 of the New York State Education Law.

© the LA Group 2022

Prepared for:

TERRAMOR.

OUTDOOR RESORT

550 N 31st Street

Billings, MT 59101

Civil Engineer: C.T. Male Associates 50 Century Hill Drive Latham, NY 12110

Architect: **DGC** Architects 40 Church Street, Studio A Ellsworth, ME 04605

Traffic Engineer: 80 Wolf Road, Suite 300, Albany, NY 12205

Surveyor: Ausfeld & Waldruff 323 Clinton Street Schenectady, NY 12305

Terramor Catskills

NY ROUTE 212 Saugerties, NY 12477

ISSUED FOR: SPECIAL USE / SITE PLAN APPLICATION

132109 Project No.: Drawn: MDW Ch'k'd: CMH Scale:  $1/4'' = \overline{1'-0''}$ Date: 7/28/2022 Description:

Drawing Title PLANS & **ELEVATIONS** 

**WOODY 35 TENT** 

Drawing No. A213





3 REAR ELEVATION 1/4" = 1'-0"







he LA GROUF

People. Purpose. Place.

40 Long Alley p: 518-587-8100
Saratoga Springs f: 518-587-0180
NY 12866 www.thelagroup.com

Unauthorized alteration or addition to this document is a violation of Section 7209 of the New York State Education Law.

© the LA Group 2022

Prepared for:

TERRAMOR.

OUTDOOR RESORT

550 N 31st Street

Billings, MT 59101

Civil Engineer: C.T. Male Associates 50 Century Hill Drive Latham, NY 12110

Architect:

DGC Architects

40 Church Street, Studio A

Ellsworth, ME 04605

Traffic Engineer: **GPI** 80 Wolf Road, Suite 300, Albany, NY 12205

Surveyor: Ausfeld & Waldruff 323 Clinton Street Schenectady, NY 12305

Terramor Catskills

NY ROUTE 212 Saugerties, NY 12477

ISSUED FOR: SPECIAL USE / SITE PLAN APPLICATION

 Project No.:
 132109
 2021096

 Design:
 Draw