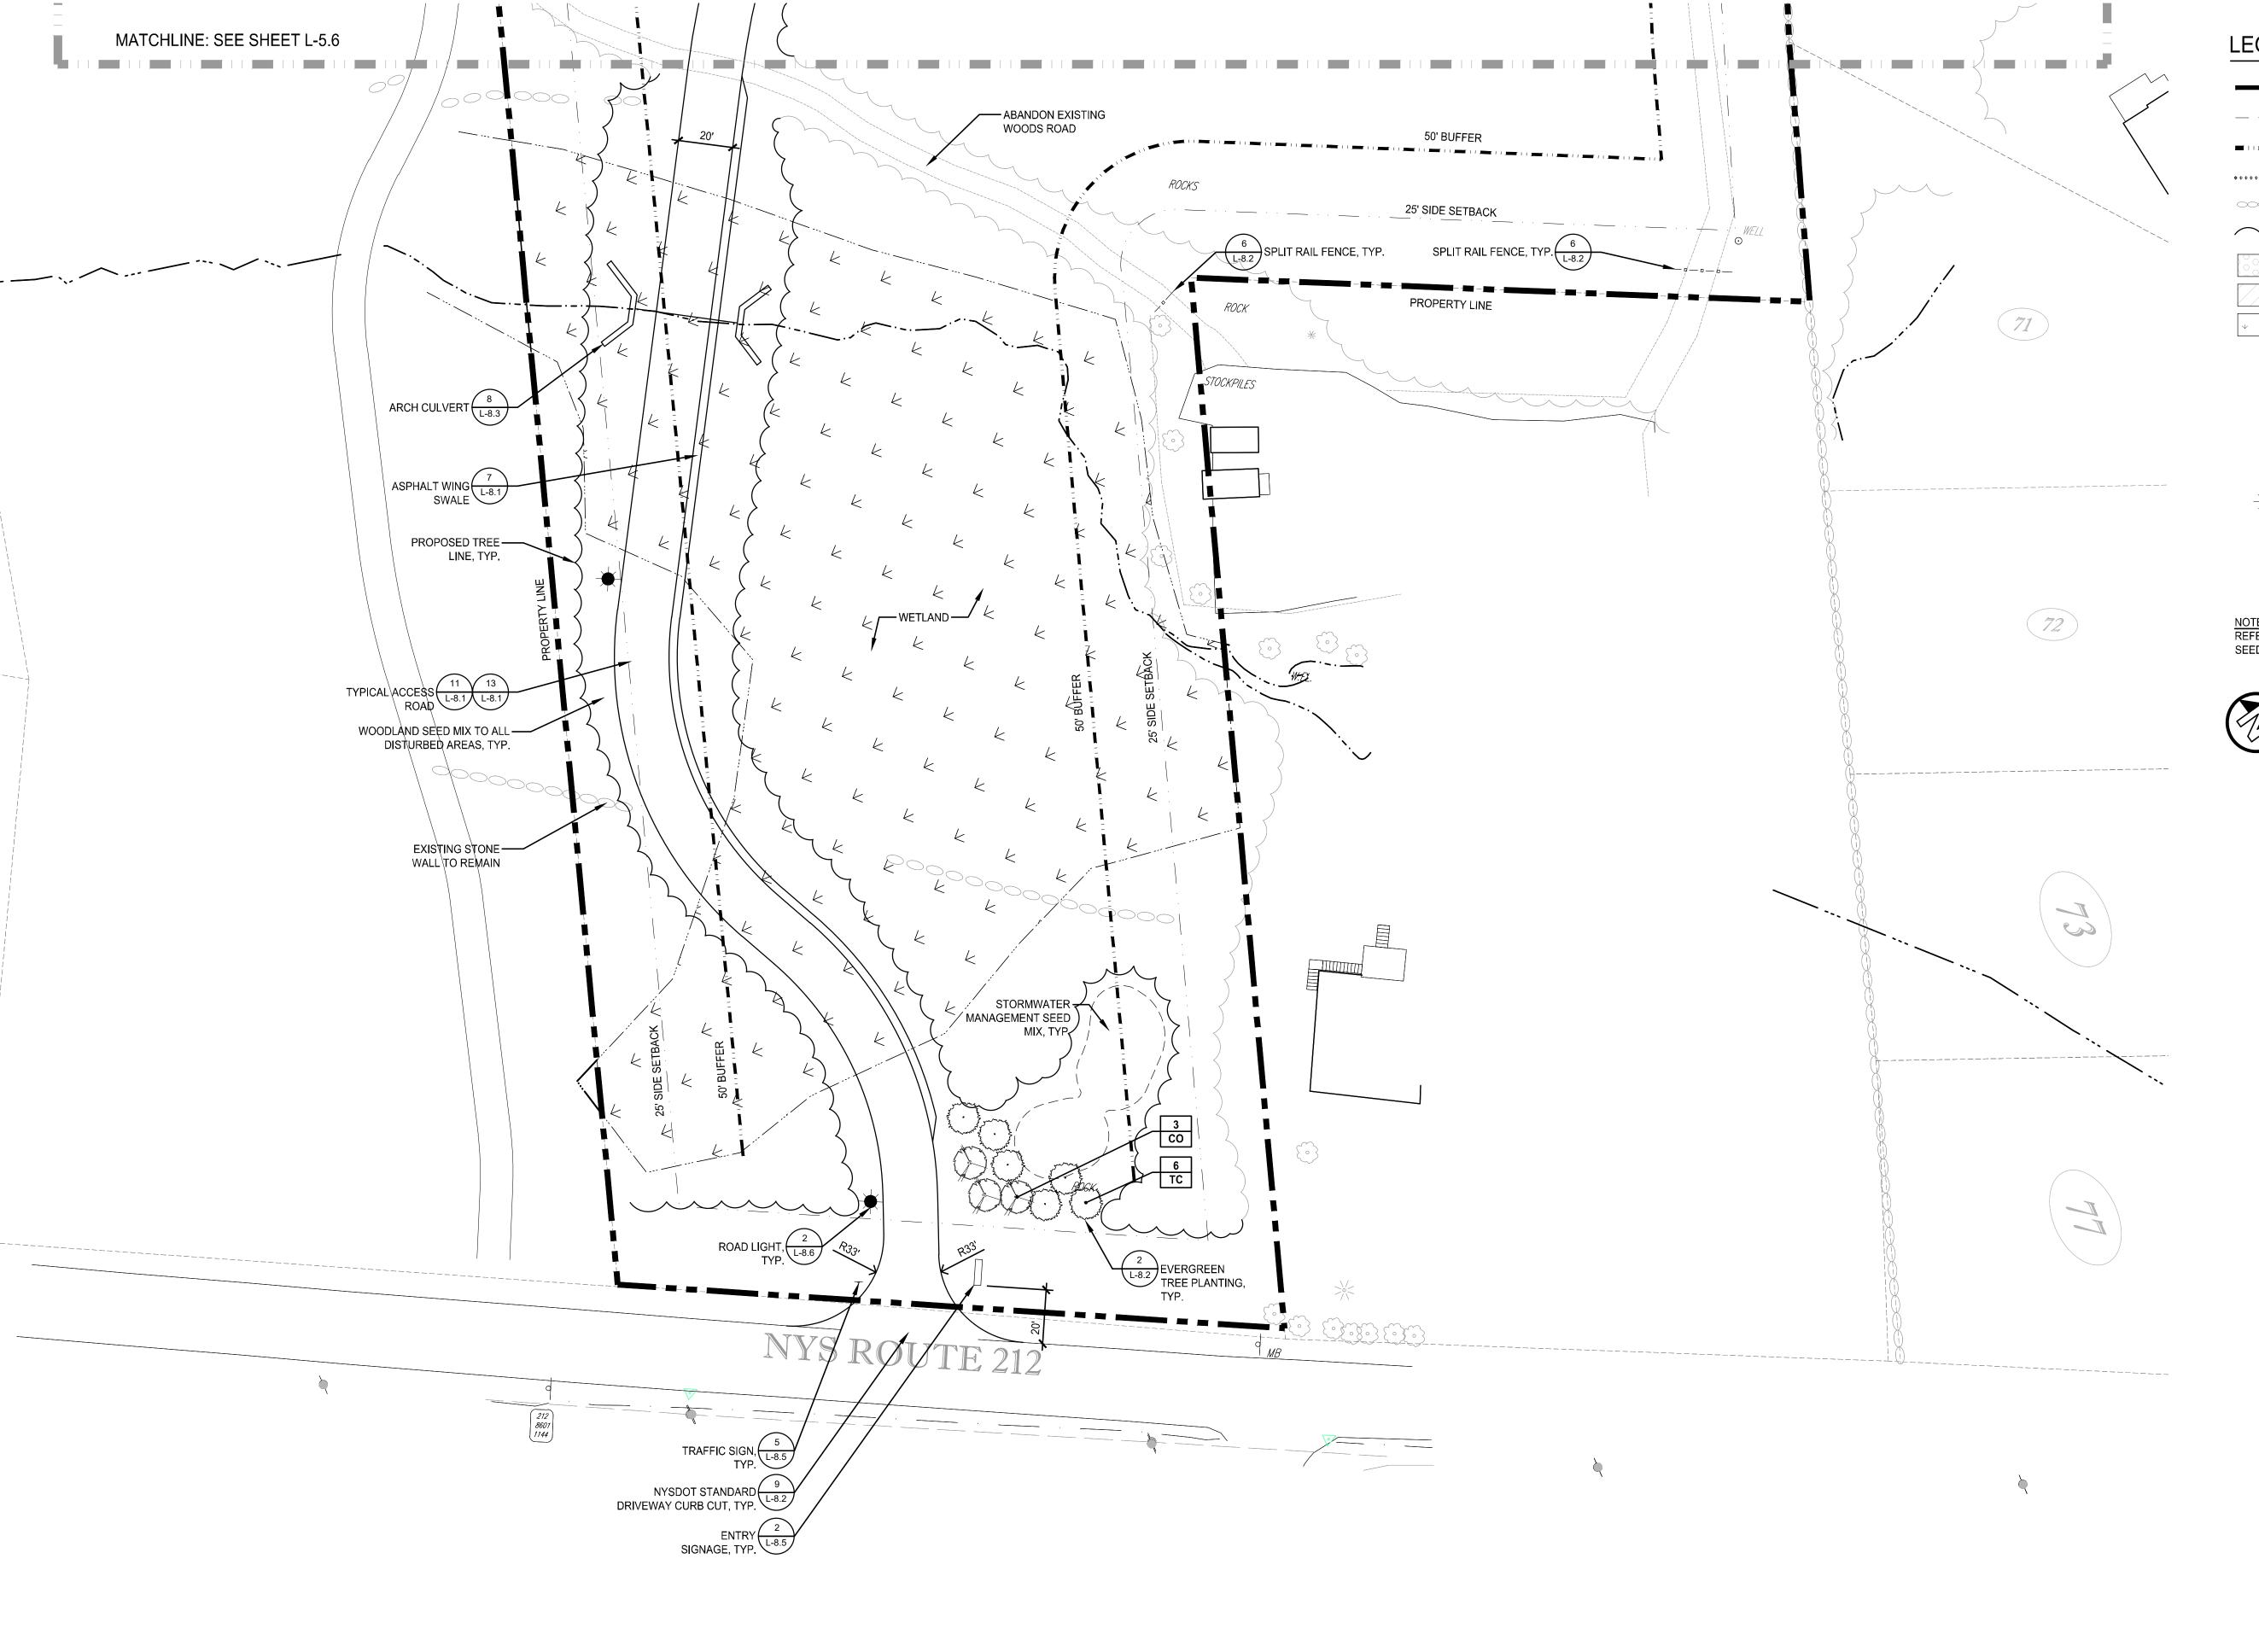

## **GENERAL NOTES**

- EXISTING CONDITIONS DATA WAS COMPILED USING A SURVEY TITLED "ATLA/NPS LAND TITLE BOUNDARY SURVEY OF THE LANDS OF SAUGERTIES DEVELOPERS LLC" BY AUSFELD & WALDRUFF LAND SURVEYORS, DATED OCTOBER 26, 2021.
- PRIOR TO COMMENCING ANY EXCAVATION WORK, THE CONTRACTOR SHALL CONTACT U.F.P.O. (1-800-962-7962) AND THE PROPER LOCAL AUTHORITIES OR RESPECTIVE UTILITY COMPANY HAVING JURISDICTION TO CONFIRM THE LOCATION OF ALL EXISTING UTILITIES BEFORE COMMENCING WORK. ANY COSTS INCURRED BY THE CONTRACTOR DUE TO FAILURE TO CONTACT THE PROPER AUTHORITIES SHALL BECOME THE RESPONSIBILITY OF THE CONTRACTOR.
- 3. PRIOR TO DEMOLITION, THE CONTRACTOR SHALL RETAIN THE SERVICES OF A UTILITY LOCATING SERVICE IN ACCORDANCE WITH SPECIFICATION, THAT SHALL BE RESPONSIBLE FOR LOCATING AND DOCUMENTING ALL UNDERGROUND UTILITIES.
- 4. THE LOCATIONS OF ALL UNDERGROUND UTILITIES SHOWN ON THESE PLANS ARE DIAGRAMMATIC ONLY, CONTRACTOR SHALL COORDINATE LOCATION OF ALL UTILITIES (LINES, DUCTS, CONDUITS, SLEEVES, FOOTINGS, ETC.) WITH LOCATIONS OF PROPOSED LANDSCAPE ELEMENTS (WALLS, FENCE, FOOTINGS, TREE ROOTBALLS, PROPOSED LIGHTING FOOTINGS, ETC.). EXCAVATION REQUIRED WITHIN PROXIMITY OF UTILITY LINES SHALL BE DONE BY HAND. ANY
- 5. THE GENERAL CONTRACTOR SHALL VERIFY ALL SITE CONDITIONS IN THE FIELD AND REPORT ANY DISCREPANCY BETWEEN THE PLANS AND THE ACTUAL FIELD CONDITIONS TO THE OWNER.