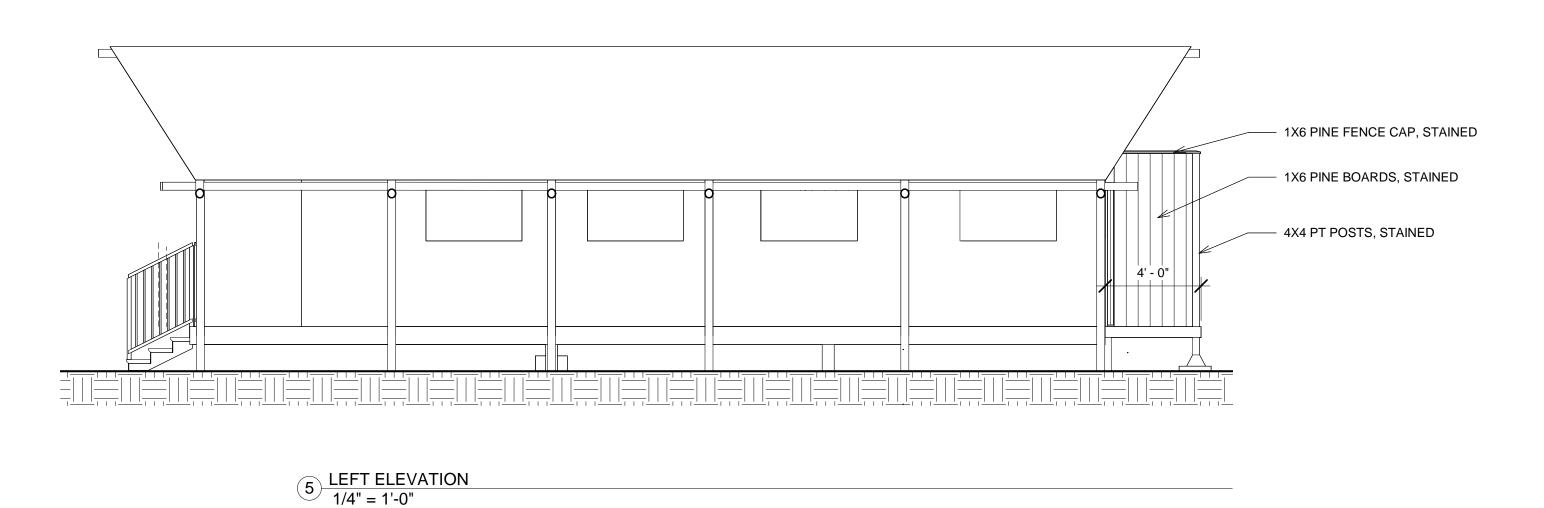

this document is a violation of Section 7209 of the New York State Education Law.

© the LA Group 2022

Prepared for:

TERRAMOR.

OUTDOOR RESORT

550 N 31st Street

Billings, MT 59101

Civil Engineer: C.T. Male Associates 50 Century Hill Drive Latham, NY 12110

Architect: **DGC** Architects 40 Church Street, Studio A Ellsworth, ME 04605

Traffic Engineer: 80 Wolf Road, Suite 300, Albany, NY 12205

Surveyor: Ausfeld & Waldruff 323 Clinton Street Schenectady, NY 12305

Terramor Catskills

NY ROUTE 212 Saugerties, NY 12477

ISSUED FOR: SPECIAL USE / SITE PLAN APPLICATION

132109 Project No.: Drawn: MDW Ch'k'd: CMH Scale:  $1/4'' = \overline{1'-0''}$ Date: 7/28/2022 Description:

Drawing Title PLANS & **ELEVATIONS** 

**WOODY 35 TENT** 

Drawing No. A213





3 REAR ELEVATION 1/4" = 1'-0"







he LA GROUF

People. Purpose. Place.

40 Long Alley p: 518-587-8100
Saratoga Springs f: 518-587-0180
NY 12866 www.thelagroup.com

Unauthorized alteration or addition to this document is a violation of Section 7209 of the New York State Education Law.

© the LA Group 2022

Prepared for:

TERRAMOR.

OUTDOOR RESORT

550 N 31st Street

Billings, MT 59101

Civil Engineer: C.T. Male Associates 50 Century Hill Drive Latham, NY 12110

Architect:

DGC Architects

40 Church Street, Studio A

Ellsworth, ME 04605

Traffic Engineer: **GPI** 80 Wolf Road, Suite 300, Albany, NY 12205

Surveyor: Ausfeld & Waldruff 323 Clinton Street Schenectady, NY 12305

Terramor Catskills

NY ROUTE 212 Saugerties, NY 12477

ISSUED FOR: SPECIAL USE / SITE PLAN APPLICATION

 Project No.:
 132109
 2021096

 Design:
 Dr