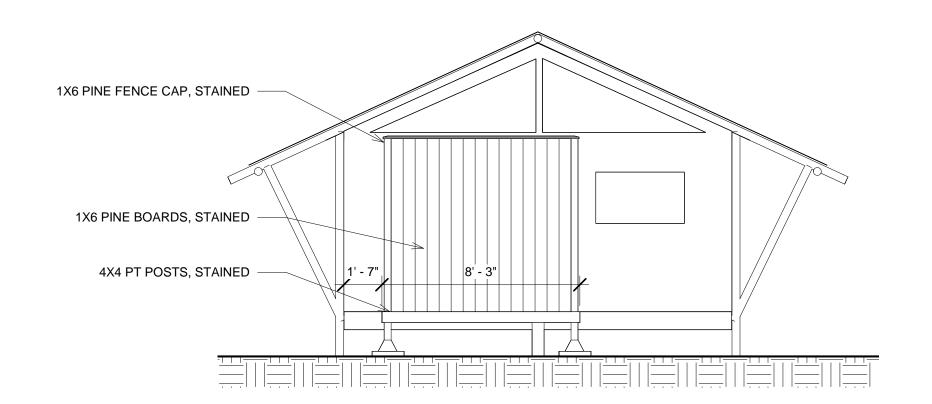

uthorized alteration or addition to this document is a violation of Section 7209 of the New York State Education Law.

© the LA Group 2022

Prepared for:

TERRAMOR.

OUTDOOR RESORT

550 N 31st Street

Billings, MT 59101

Civil Engineer: C.T. Male Associates 50 Century Hill Drive Latham, NY 12110

Architect: **DGC** Architects 40 Church Street, Studio A Ellsworth, ME 04605

Traffic Engineer: 80 Wolf Road, Suite 300, Albany, NY 12205

Surveyor: Ausfeld & Waldruff 323 Clinton Street Schenectady, NY 12305

Terramor Catskills

NY ROUTE 212 Saugerties, NY 12477

ISSUED FOR: SPECIAL USE / SITE PLAN APPLICATION

132109 Project No.: Drawn: MDW Ch'k'd: CMH Scale:  $1/4'' = \overline{1'-0''}$ Date: 7/28/2022 Description:

Drawing Title PLANS & **ELEVATIONS** 

**WOODY 35 TENT** 

Drawing No. A213





3 REAR ELEVATION 1/4" = 1'-0"







he LA GROUF

People. Purpose. Place.

40 Long Alley p: 518-587-8100
Saratoga Springs f: 518-587-0180
NY 12866 www.thelagroup.com

Unauthorized alteration or addition to this document is a violation of Section 7209 of the New York State Education Law.

© the LA Group 2022

Prepared for:

TERRAMOR.

OUTDOOR RESORT

550 N 31st Street

Billings, MT 59101

Civil Engineer: C.T. Male Associates 50 Century Hill Drive Latham, NY 12110

Architect:

DGC Architects

40 Church Street, Studio A

Ellsworth, ME 04605

Traffic Engineer: **GPI** 80 Wolf Road, Suite 300, Albany, NY 12205

Surveyor: Ausfeld & Waldruff 323 Clinton Street Schenectady, NY 12305

Terramor Catskills

NY ROUTE 212 Saugerties, NY 12477

ISSUED FOR: SPECIAL USE / SITE PLAN APPLICATION

 Project