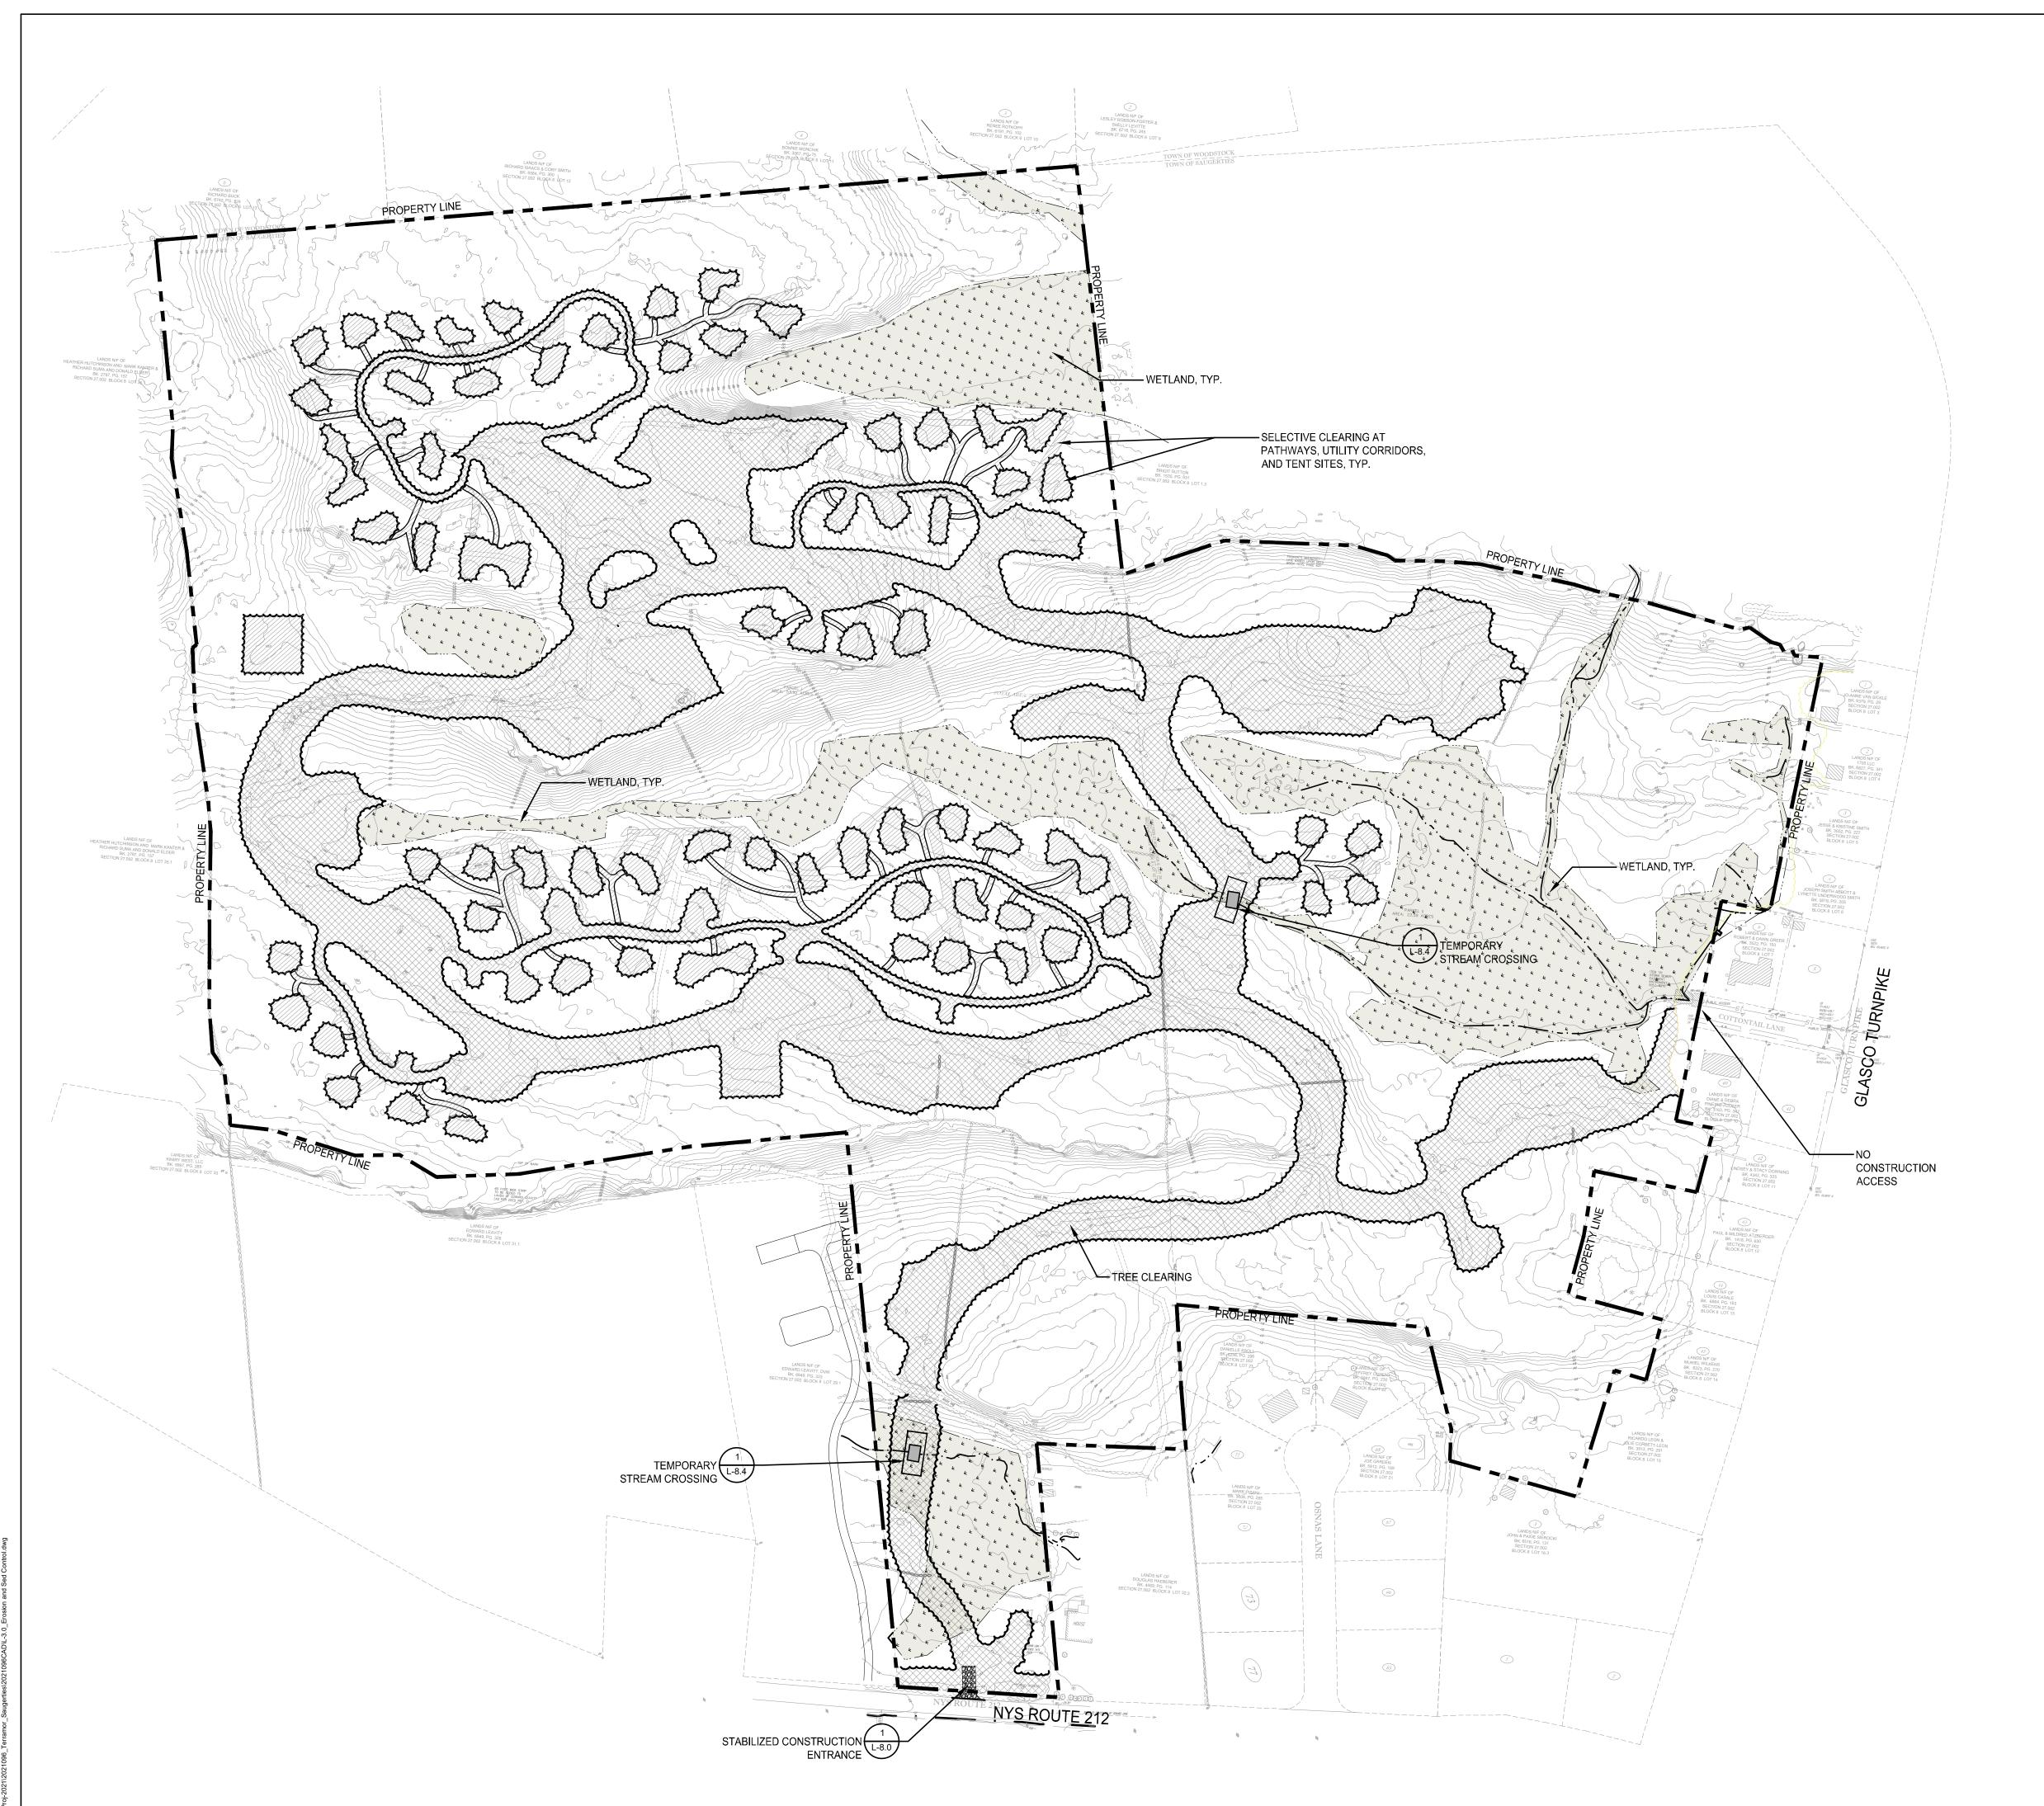

00 Saratoga Springs £518-587-0180 NY 12866 www.thelagroup.com

Unauthorized alteration or addition to this

document is a violation of Section 7209 of the

People. Purpose. Place

New York State Education Law.

Prepared for:

© the LA Group 2022

550 N 31st Street Billings, MT 59101

Civil Engineer: C.T. Male Associates 50 Century Hill Drive Latham, NY 12110

Architect: **DGC Architects** 40 Church Street, Studio A Ellsworth, ME 04605

Traffic Engineer 80 Wolf Road, Suite 300 Albany, NY 12205

Surveyor: Ausfeld & Waldruff 323 Clinton Street Schenectady, NY 12305

Project Title:

Terramor Catskills

NY ROUTE 212

ISSUED FOR:

Saugerties, NY 12477

SITE PLAN APPLICATION

BAS Ch'k'd: 08/01/2022 Scale:

Description: ⚠ | Review Comments 8/1/22

Drawing Title **NOTES** 

Drawing No.



L-2.0





The LA GROUP People. Purpose. Place.

40 Long Alley p: 518-587-8100
Saratoga Springs f: 518-587-0180
NY 12866 www.thelagroup.com

Unauthorized alteration or addition to this document is a violation of Section 7209 of the New York State Education Law.

© the LA Group 2022

Prepared for:

TERRAMOR.

550 N 31st Street Billings, MT 59101

Civil Engineer: C.T. Male Associates 50 Century Hill Drive Latham, NY 12110

Architect: DGC Architects 40 Church Street, Studio A Ellsworth, ME 04605

Traffic Engineer: 80 Wolf Road, Suite 300, Albany, NY 12205

Surveyor: Ausfeld & Waldruff 323 Clinton Street Schenectady, NY 12305

Project Title:

# Terramor Catskills

NY ROUTE 212 Saugerties, NY 12477

ISSUED FOR: SITE PLAN APPLICATION

| Project No.: |            |         | 2021096 |
|--------------|----