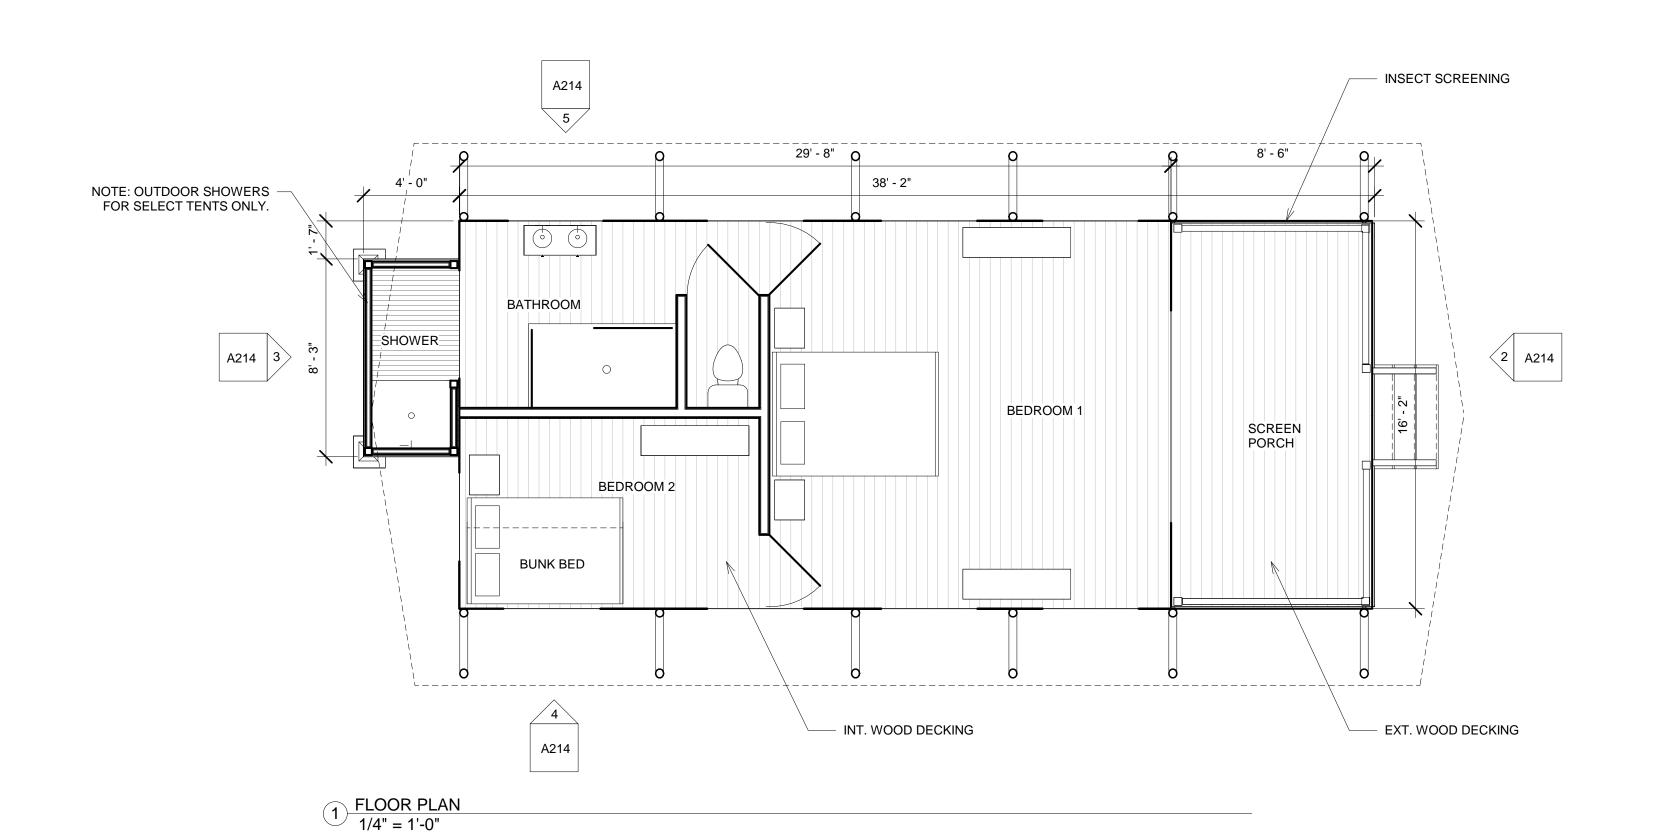

nauthorized alteration or addition to this document is a violation of Section 7209 of the New York State Education Law.

© the LA Group 2022

Prepared for:

TERRAMOR.

OUTDOOR RESORT

550 N 31st Street

Billings, MT 59101

Civil Engineer: C.T. Male Associates 50 Century Hill Drive Latham, NY 12110

Architect: **DGC** Architects 40 Church Street, Studio A Ellsworth, ME 04605

Traffic Engineer: 80 Wolf Road, Suite 300, Albany, NY 12205

Surveyor: Ausfeld & Waldruff 323 Clinton Street Schenectady, NY 12305

Terramor Catskills

NY ROUTE 212 Saugerties, NY 12477

ISSUED FOR: SPECIAL USE / SITE PLAN APPLICATION

132109 Project No.: Drawn: MDW Ch'k'd: CMH Scale:  $1/4'' = \overline{1'-0''}$ Date: 7/28/2022 Description:

Drawing Title PLANS & **ELEVATIONS** 

**WOODY 35 TENT** 

Drawing No. A213





3 REAR ELEVATION 1/4" = 1'-0"







he LA GROUF

People. Purpose. Place.

40 Long Alley p: 518-587-8100
Saratoga Springs f: 518-587-0180
NY 12866 www.thelagroup.com

Unauthorized alteration or addition to this document is a violation of Section 7209 of the New York State Education Law.

© the LA Group 2022

Prepared for:

TERRAMOR.

OUTDOOR RESORT

550 N 31st Street

Billings, MT 59101

Civil Engineer: C.T. Male Associates 50 Century Hill Drive Latham, NY 12110

Architect:

DGC Architects

40 Church Street, Studio A

Ellsworth, ME 04605

Traffic Engineer: **GPI** 80 Wolf Road, Suite 300, Albany, NY 12205

Surveyor: Ausfeld & Waldruff 323 Clinton Street Schenectady, NY 12305

Terramor Catskills

NY ROUTE 212 Saugerties, NY 12477

ISSUED FOR: SPECIAL USE / SITE PLAN APPLICATION

 Projec