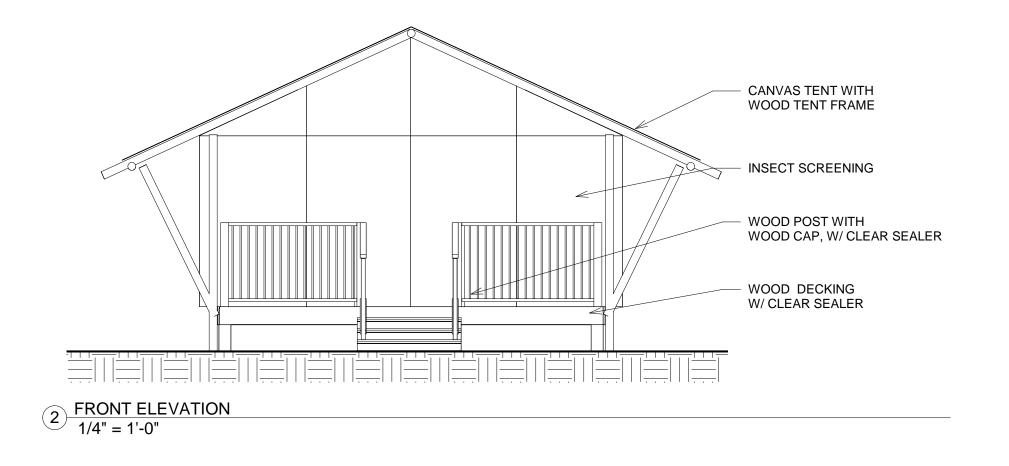

## **GENERAL NOTES**

- EXISTING CONDITIONS DATA WAS COMPILED USING A SURVEY TITLED "ATLA/NPS LAND TITLE BOUNDARY SURVEY OF THE LANDS OF SAUGERTIES DEVELOPERS LLC" BY AUSFELD & WALDRUFF LAND SURVEYORS, DATED OCTOBER 26, 2021.
- PRIOR TO COMMENCING ANY EXCAVATION WORK, THE CONTRACTOR SHALL CONTACT U.F.P.O. (1-800-962-7962) AND THE PROPER LOCAL AUTHORITIES OR RESPECTIVE UTILITY COMPANY HAVING JURISDICTION TO CONFIRM THE LOCATION OF ALL EXISTING UTILITIES BEFORE COMMENCING WORK. ANY COSTS INCURRED BY THE CONTRACTOR DUE TO FAILURE TO CONTACT THE PROPER AUTHORITIES SHALL BECOME THE RESPONSIBILITY OF THE CONTRACTOR.
- 3. PRIOR TO DEMOLITION, THE CONTRACTOR SHALL RETAIN THE SERVICES OF A UTILITY LOCATING SERVICE IN ACCORDANCE WITH SPECIFICATION, THAT SHALL BE RESPONSIBLE FOR LOCATING AND DOCUMENTING ALL UNDERGROUND UTILITIES.
- 4. THE LOCATIONS OF ALL UNDERGROUND UTILITIES SHOWN ON THESE PLANS ARE DIAGRAMMATIC ONLY, CONTRACTOR SHALL COORDINATE LOCATION OF ALL UTILITIES (LINES, DUCTS, CONDUITS, SLEEVES, FOOTINGS, ETC.) WITH LOCATIONS OF PROPOSED LANDSCAPE ELEMENTS (WALLS, FENCE, FOOTINGS, TREE ROOTBALLS, PROPOSED LIGHTING FOOTINGS, ETC.). EXCAVATION REQUIRED WITHIN PROXIMITY OF UTILITY LINES SHALL BE DONE BY HAND. ANY
- 5. THE GENERAL CONTRACTOR SHALL VERIFY ALL SITE CONDITIONS IN THE FIELD AND REPORT ANY DISCREPANCY BETWEEN THE PLANS AND THE ACTUAL FIELD CONDITIONS TO THE OWNER.