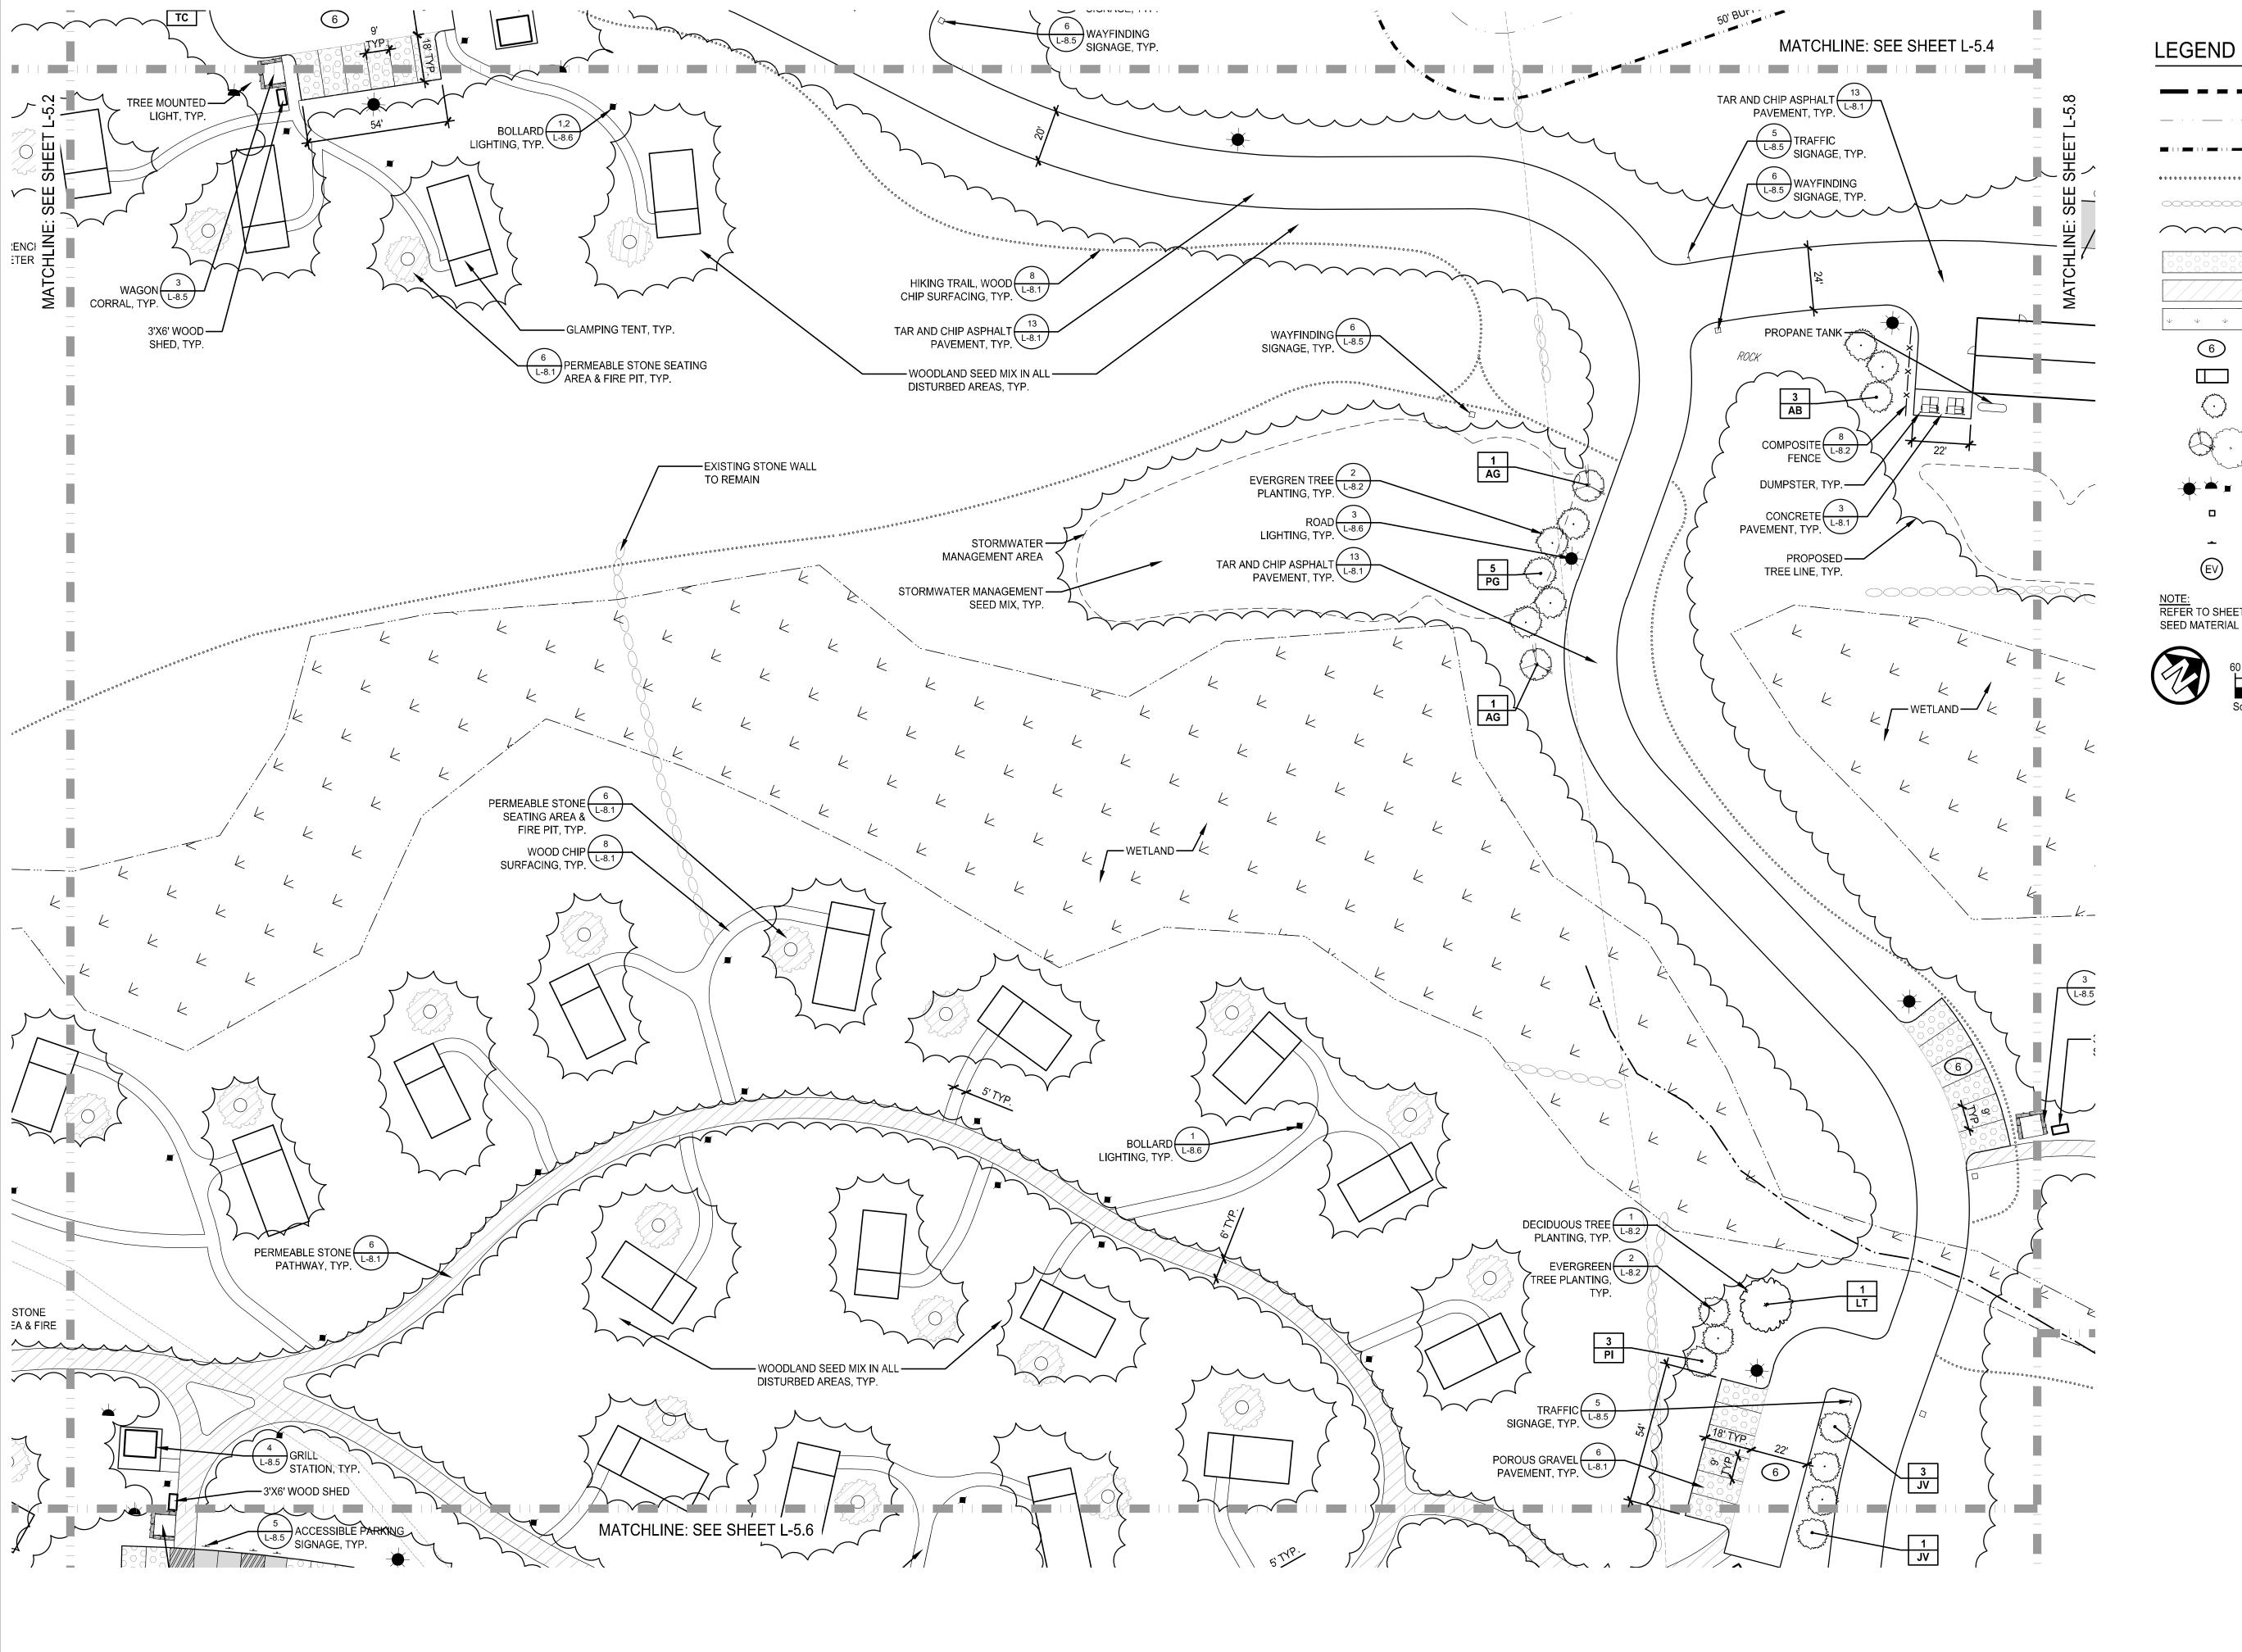

1st Street

Civil Engineer: C.T. Male Associates

50 Century Hill Drive Latham, NY 12110

DGC Architects 40 Church Street, Studio A Ellsworth, ME 04605

Traffic Engineer: 80 Wolf Road, Suite 300, Albany, NY 12205

Surveyor: Ausfeld & Waldruff 323 Clinton Street Schenectady, NY 12305



# Terramor

NY ROUTE 212 Saugerties, NY 12477

SITE PLAN APPLICATION

| Project No.:     |              |         | 2021096           |
|------------------|--------------|---------|-------------------|
| Design:          | MJT/KAC      |         |                   |
| Drawn:           | BAS          | Ch'k'd: | MJT               |
| Date:            | 08/01/2022   | Scale:  | 1"=30'            |
| Rev <sup>.</sup> | Description: |         | Date <sup>.</sup> |

A Review Comments

MATERIALS & PLANTING PLAN



PROPERTY LINE PROPERTY LINE SETBACK 50 FT. BUFFER

EXISTING STONE WALL

PROPOSED TREE LINE POROUS GRAVEL PAVING

PERMEABLE STONE PATHWAY WETLAND 6 PARKING SPACES

**GLAMPING TENT EVERGREEN TREE** 

DECIDUOUS TREE

LIGHT FIXTURE WAYFINDING SIGNAGE

TRAFFIC SIGNAGE ELECTRIC VEHICLE CHARGING STATION

NOTE: REFER TO SHEET L-0.0 FOR PLANT AND SEED MATERIAL INFORMATION.





People. Purpose. Place. 40 Long Alley p: 518-587-8100
Saratoga Springs f: 518-587-0180 NY 12**866** www.thelagroup.com

Unauthorized alteration or addition to this document is a violation of Section 7209 of the New York State Education Law.

© the LA Group 2022

Prepared for:

TERRAMOR.

550 N 31st Street Billings, MT 59101

Civil Engineer: C.T. Male Associates 50 Century Hill Drive Latham, NY 12110

Architect: **DGC Archi