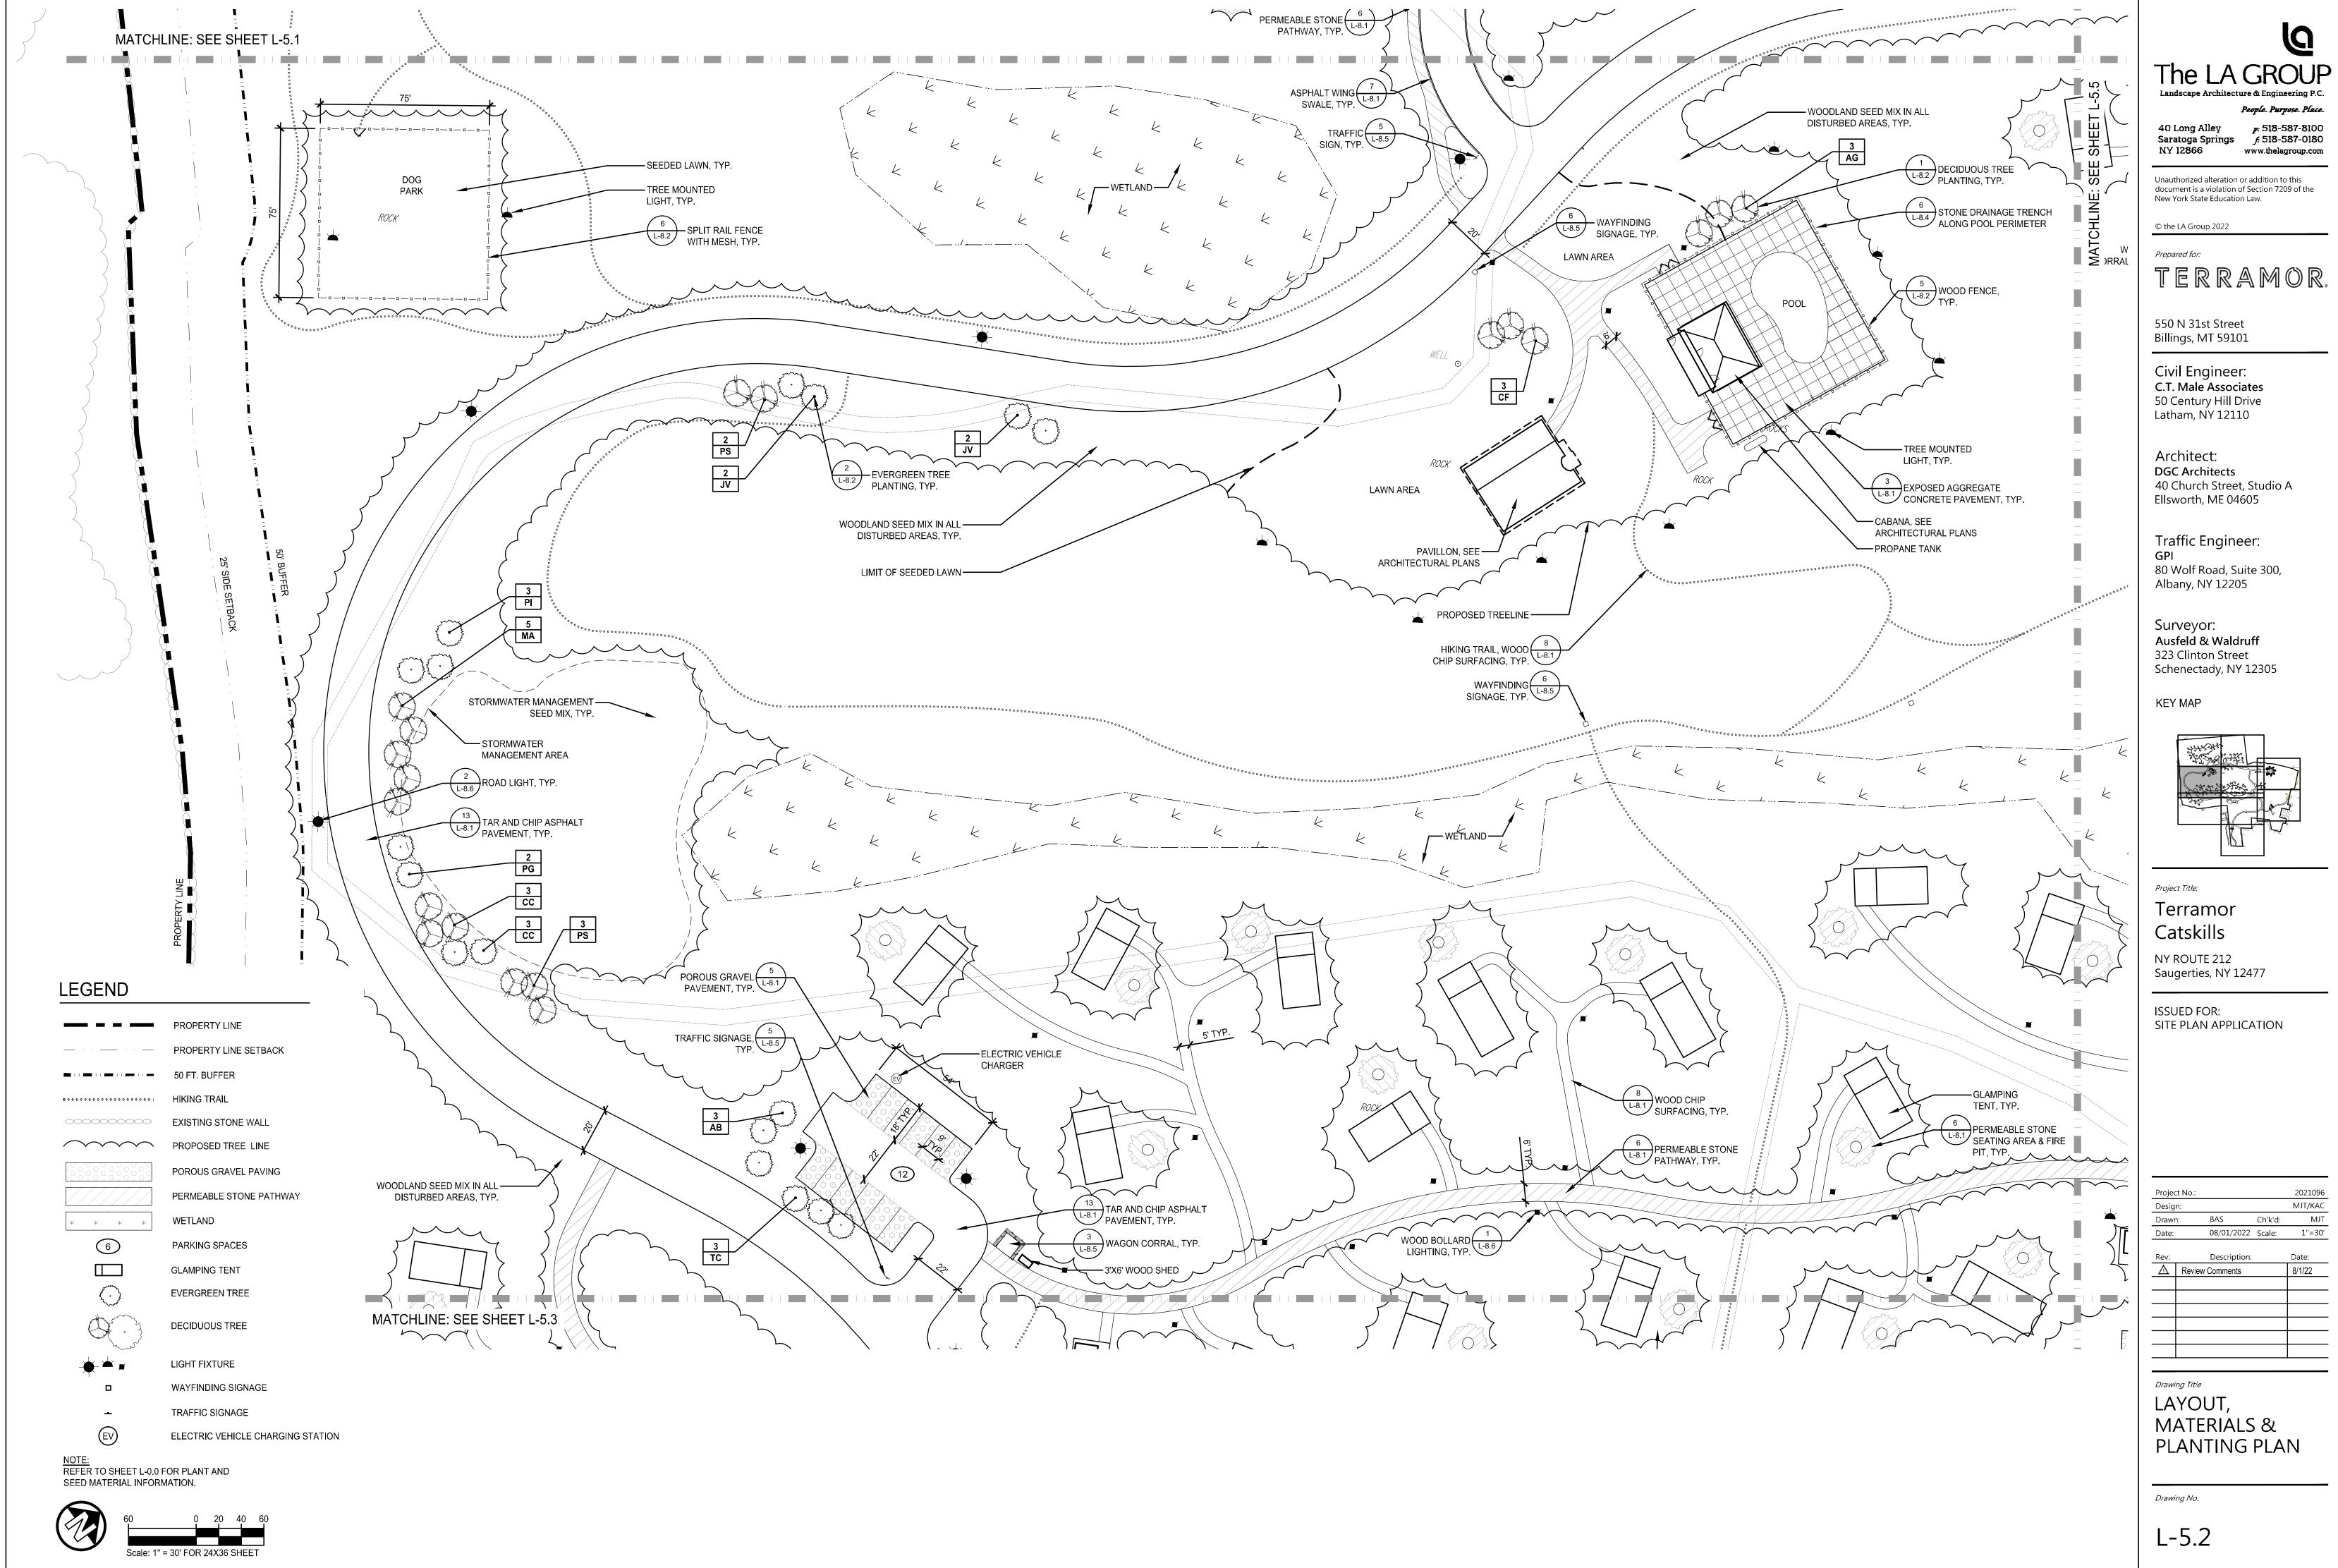

# PLANTING NOTES:

INSPECTOR.

- 1. ALL NEW PLANT MATERIAL SHALL CONFORM TO THE MINIMAL GUIDELINES ESTABLISHED BY THE AMERICAN STANDARD FOR NURSERY STOCK PUBLISHED BY THE AMERICAN ASSOCIATION OF NURSERYMEN, INC. ALL NEW MATERIAL FOR THE PROJECT SHALL BE OF SPECIMEN QUALITY UNLESS APPROVED OTHERWISE BY DIRECTOR'S REPRESENTATIVE.
- 2. ALL CONTAINER GROWN PLANTS SHALL BE PREMIUM QUALITY AND APPEAR 'FULL' IN HEIGHT AND WIDTH WITHIN THE POT. PLANTS DEEMED SUBSTANDARD IN SIZE SHALL BE REJECTED.
- 3. ALL NEW PLANTS TO BE BALLED AND BURLAPPED OR CONTAINER GROWN UNLESS OTHERWISE NOTED ON PLANT LIST.
- 4. THE CONTRACTOR SHALL SUPPLY ALL NEW PLANT MATERIAL IN QUANTITIES SUFFICIENT TO COMPLETE THE PLANTING SHOWN ON THE DRAWINGS.
- 5. IN GENERAL, PLANT SPECIES SUBSTITUTIONS WILL NOT BE ACCEPTED. IF SPECIFIED MATERIAL IS NOT OBTAINABLE, CONTRACTOR SHALL SUBMIT PROOF OF NON-AVAILABILITY TO LANDSCAPE ARCHITECT ALONG WITH PROPOSED SUBSTITUTION. ANY PROPOSED SUBSTITUTIONS OF PLANT SPECIES SHALL BE MADE WITH PLANTS OF EQUIVALENT OVERALL FORM, HEIGHT, SIZE, BRANCHING HABIT, FLOWER, LEAF, COLOR, FRUIT AND CULTURE, AND ONLY AFTER WRITTEN APPROVAL OF THE LANDSCAPE ARCHITECT.
- 6. CONTRACTOR SHALL LOCATE AND VERIFY ALL EXISTING UTILITY LINES PRIOR TO PLANTING AND SHALL REPORT ANY CONFLICTS TO THE DIRECTOR'S REPRESENTATIVE.
- 7. NEW SHRUBS AND GROUND COVER SHALL BEAR THE SAME RELATIONSHIP TO GRADE AS IT BORE TO PREVIOUS GRADE. NO TREES SHALL BE PLANTED BEFORE ACCEPTANCE OF ROUGH GRADING.
- 8. ALL PLANT BEDS TO RECEIVE THREE INCHES (3") OF BARK MULCH UNLESS OTHERWISE SPECIFIED.
- 9. ALL AREAS PROPOSED FOR LAWN SEEDING SHALL RECEIVE A MINIMUM OF 6" OF SUITABLE TOPSOIL PRIOR TO SEEDING. ALL DISTURBED AREAS NOT SCHEDULED FOR PROPOSED WORK SHALL RECEIVE FOUR INCHES (4") OF SUITABLE TOPSOIL PRIOR TO SEEDING.
- 10. PLANTS SHALL BE DELIVERED ONLY AS THEY CAN BE INSTALLED IN REASONABLE TIME. ALL PLANTS ARE SUBJECT TO INSPECTION AT DELIVERY BY THE LANDSCAPE ARCHITECT/DIRECTOR'S REPRESENTATIVE.
- 11. IF DISCREPANCIES EXIST BETWEEN THE NUMBER OF PLANTS DRAWN ON THE PLANTING PLAN AND THE NUMBER OF PLANTS IN THE PLANT LIST, THE PLANTING PLAN SHALL GOVERN.

12. STAKE LOCATION OF ALL PROPOSED PLANTING FOR APPROVAL BY LANDSCAPE ARCHITECT PRIOR TO THE COMMENCEMENT OF PLANTING.

- **GRADING NOTES**
- 1. ALL PROPOSED GRADES SHALL BE SET IN THE FIELD BY A NEW YORK STATE LICENSED LAND SURVEYOR.
- 2. CONTRACTOR SHALL ESTABLISH PERMANENT SECONDARY BENCHMARKS PRIOR TO THE START OF CONSTRUCTION, ALL SECONDARY BENCHMARKS SHALL BE SO LOCATED THAT THEY WILL NOT BE DISTURBED BY CONSTRUCTION.
- 3. PITCH EVENLY BETWEEN SPOT GRADES. ALL PAVED AREAS MUST PITCH TO DRAIN AT A MINIMUM SLOPE OF ONE-EIGHTH INCH (1/8") PER FOOT.
- 4. MAXIMUM CROSSPITCH OF ALL SIDEWALKS IS 2%. RAMPS SHALL NOT EXCEED 1 IN 12 OR 30' IN LENGTH. ANY DISCREPANCIES NOT ALLOWING THIS TO OCCUR SHALL BE REPORTED TO THE DIRECTOR'S REPRESENTATIVE PRIOR TO CONTINUING WORK.
- 5. SITE PAVEMENT SHALL MEET ALL BUILDING DOOR THRESHOLDS FLUSH AND IN ACCORDANCE WITH ADA GUIDELINES.
- 6. ALL PROPOSED TOP OF VERTICAL CURB ELEVATIONS ARE SIX INCHES (6") ABOVE BOTTOM OF CURB UNLESS SHOWN OTHERWISE.
- 7. WHERE NEW PAVING MEETS EXISTING PAVING, NEW PAVING SHALL MEET THE LINE AND GRADE OF THE EXISTING PAVING.
- 8. SET CATCH BASIN AND DROP INLET RIMS TO DRAIN SURROUNDING AREAS AND AT SAME PITCH AS SLOPING PAVEMENT. IF STRUCTURE IS SHOWN ADJACENT TO CURB, SET GRATE TIGHT TO FACE OF CURB.
- 9. EXCAVATION REQUIRED WITHIN 3 FEET OF EXISTING UTILITY LINES SHALL BE DONE BY HAND. CONTRACTOR SHALL REPAIR ANY DAMAGE TO EXISTING UTILITY LINES OR STRUCTURES INCURRED DURING CONSTRUCTION OPERATIONS AT NO ADDITIONAL COST TO OWNER.
- 10. ALL EARTHWORK SHALL BE IN ACCORDANCE WITH THE GEOTECHNICAL REPORT AND SPECIFICATIONS.
- 11. GRADE AREAS ADJACENT TO BUILDING LINES TO DRAIN AWAY FROM STRUCTURE AND PREVENT PONDING. FINISH SURFACES SHALL BE FREE FROM IRREGULAR SURFACE CHANGES.
- 12. EXCAVATION REQUIRED WITHIN DRIP LINE OF TREES DESIGNATED TO REMAIN SHALL BE DONE BY HAND. PLANT MATERIALS DAMAGED BY CONTRACTOR SHALL BE REPLACED IN KIND.
- 13. SLOPE SIDES OF EXCAVATIONS TO COMPLY WITH LOCAL CODES AND ORDINANCES HAVING JURISDICTION AND OSHA REGULATIONS. MAINTAIN SIDE SLOPES OF EXCAVATIONS IN A SAFE CONDITION UNTIL COMPLETION OF BACKFILLING.
- 14. THE GENERAL CONTRACTOR SHALL MAINTAIN OR ADJUST TO NEW FINISH GRADE AS NECESSARY ALL UTILITY AND SITE STRUCTURES SUCH AS LIGHT POLES, SIGN POLES, MAN HOLES, CATCH BASINS, HAND HOLES, WATER AND GAS GATES, HYDRANTS, ETC., FROM MAINTAINED UTILITY AND SITE SYSTEMS UNLESS OTHERWISE NOTED ON THE UTILITY DRAWINGS OR AS DIRECTED BY THE DIRECTOR'S REPRESENTATIVE.
- 15. CONTRACTOR SHALL BLEND NEW EARTHWORK SMOOTHLY INTO EXISTING, PROVIDING VERTICAL CURVES OR ROUNDINGS AT ALL TOP AND BOTTOM OF SLOPES.

SEED MIXES:

AWN - 'COMMERCIAL CONSERVATION SEED MIX'

AND 'CONSERVATION SHADE MIX' BY ERNST

SEEDS, OR SIMILAR BLEND OF PERENNIAL RYE.

REMARKS/SPACING

2"-2 1/2" cal. B&B

- 16. CONTRACTOR SHALL MAINTAIN THE INTEGRITY OF THE EXISTING DRAINAGE SYSTEM AT ALL TIMES. WHEN IT IS NECESSARY TO INTERRUPT THE EXISTING DRAINAGE PATTERNS AND/OR UTILITIES, PROVIDE TEMPORARY FACILITIES UNTIL WORK IS PERMANENTLY STABILIZED AND APPROVED BY DIRECTOR'S REPRESENTATIVE.
- 17. THE SIDES OF ANY NEW CUT AND/OR FILL SLOPES SHALL BE CONSTRUCTED W/ITH SLOPES NO STEEPER THAN 1 FOOT (VERTICAL) OVER 2 FOOT (HORIZONTAL).